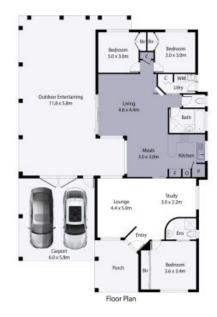

Comprising three bedrooms, the master suite boasts a luxurious full ensuite and a built-in robe, while the remaining two bedrooms, also featuring built-in robes, share a central bathroom.

The heart of this abode lies within its spacious kitchen, which seamlessly integrates a large meals area with a living space. This area extends effortlessly to a substantial pergola, providing an ideal setting for year-round entertaining, come rain or shine.

## 3 Tova Court, Epping

THE ABOVE PLAN IS AN ARTIST'S IMPRESSION ONLY, IT INCLUDES ELEMENTS THAT ARE FOR DISPLAY PURPOSES ONLY AND MAY NOT BE TO SCALE. LANDSCAPING SHOWN IS INDICATIVE ONLY. DIMENSIONS ARE APPROXIMATE.