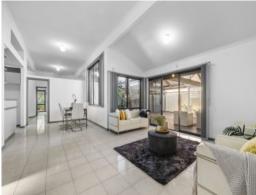

Comprising three bedrooms, the master suite boasts a luxurious full ensuite and a built-in robe, while the remaining two bedrooms, also featuring built-in robes, share a central bathroom.

The heart of this abode lies within its spacious kitchen, which seamlessly integrates a large meals area with a living space. This area extends effortlessly to a substantial pergola, providing an ideal setting for year-round entertaining, come rain or shine.