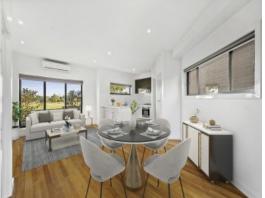

As you step into the inviting ambiance of the downstairs area, you're greeted by a generously sized open-plan living space seamlessly connected to a contemporary kitchen adorned with sleek stainless-steel appliances and elegant stone benchtops.

Venture upstairs to discover two comfortable bedrooms, each boasting built-in robes, and serviced by a centrally located modern bathroom complete with a relaxing bath.

Noteworthy features of this delightful abode include the timeless allure of floorboards, the convenience of a split system for climate control, a dishwasher for effortless cleaning, a traditional laundry setup, and the added convenience of two toilets.