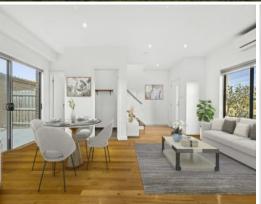

As you step into the inviting ambiance of the downstairs area, you're greeted by a generously sized open-plan living space seamlessly connected to a contemporary kitchen adorned with sleek stainless-steel appliances and elegant stone benchtops.

Venture upstairs to discover two comfortable bedrooms, each boasting built-in robes, and serviced by a centrally located modern bathroom complete with a relaxing bath.

Noteworthy features of this delightful abode include the timeless allure of floorboards, the convenience of a split system for climate control, a dishwasher for effortless cleaning, a traditional laundry setup, and the added convenience of two toilets.