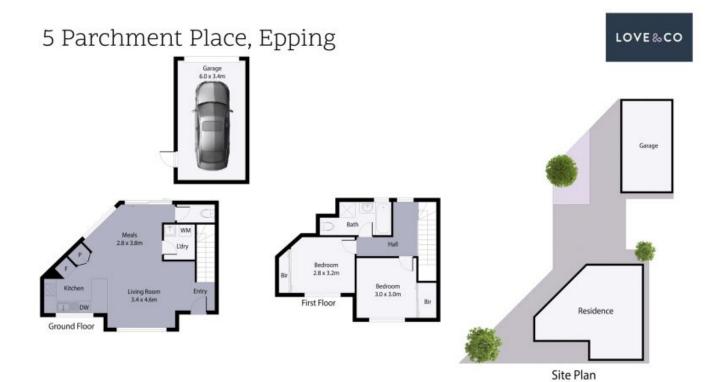

As you step into the inviting ambiance of the downstairs area, you're greeted by a generously sized open-plan living space seamlessly connected to a contemporary kitchen adorned with sleek stainless-steel appliances and elegant stone benchtops.

Venture upstairs to discover two comfortable bedrooms, each boasting built-in robes, and serviced by a centrally located modern bathroom complete with a relaxing bath.

Noteworthy features of this delightful abode include the timeless allure of floorboards, the convenience of a split system for climate control, a dishwasher for effortless cleaning, a traditional laundry setup, and the added convenience of two toilets.

THE ABOVE PLAN IS AN ARTIST'S IMPRESSION ONLY, IT INCLUDES ELEMENTS THAT ARE FOR DISPLAY PURPOSES ONLY AND MAY NOT BE TO SCALE. LANDSCAPING SHOWN IS INDICATIVE ONLY. DIMENSIONS ARE APPROXIMATE.