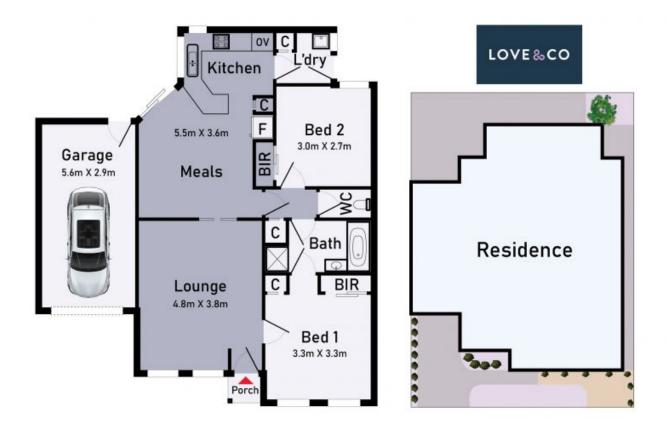

## The perfect start thats hard to fault ..... Prior Offers Invited

This impressive free standing unit offers an exceptional "entry level "opportunity for 1st home Buyers, investors and downsizers. With its undeniable "street frontage "appeal, sunfilled interior spaces include an excellent formal lounge, 2 spacious bedrooms with BIR's, 2 way central bathroom, a "Tassy-Oak" kitchen with plenty of cupboards and great bench spaces overlooking the family meals area. Add to this, a paved entertainers court-yard, garage with remote door, brand-new carpets, ducted heating, split system cooling and more. With Westfield shopping Centre, Rivergum Village, schools and the South Morang train station just moments away, you'll be hard pressed finding better "value for money "......

## 13 Benz Close, Mill Park

\* Dimensions are approximate and for illustrative purposes only