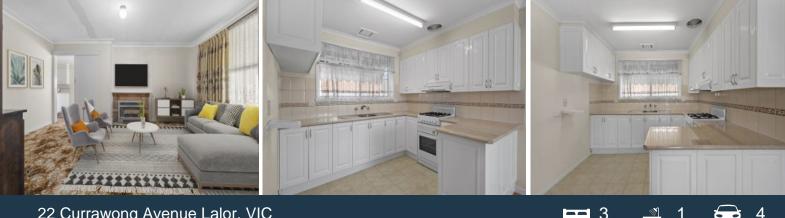

### 22 Currawong Avenue Lalor, VIC

With lovely street appeal, this family home comprises lounge room, 3 good sized bedrooms ( 2 with built in robes) updated kitchen with standalone gas stove, adjoining meals area, central family bathroom and separate laundry.