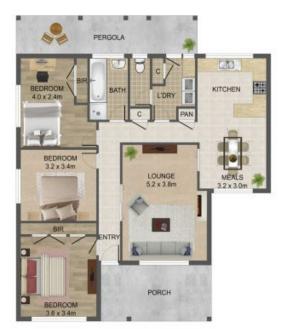

### 22 Currawong Avenue, Lalor

THE ABOVE PLAN IS AN ARTIST'S IMPRESSION ONLY. IT INCLUDES ELEMENTS THAT ARE FOR DISPLAY PURPOSES ONLY AND MAY NOT BE TO SCALE. LANDSCAPING SHOWN IS INDICATIVE ONLY. DIMENSIONS ARE APPROXIMATE.