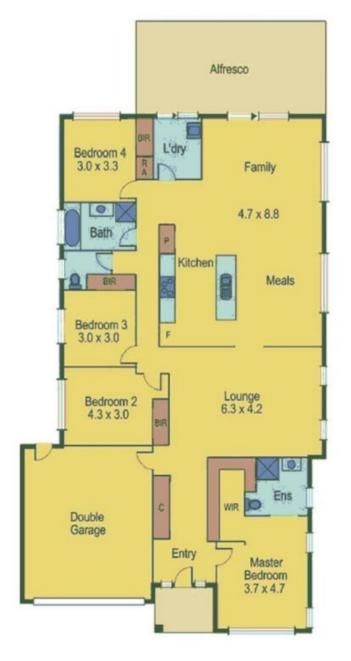

18 McCrae Drive Doreen, VIC

4

## Just What The Family Ordered!

Exceptionally located only moments away from all amenities this fantastic open plan family home truly caters for everyone!

## Comprising:

- ? 4 Bedrooms
- ? Built in robes (master with WIR)
- ? 2 Bathrooms (Ensuite to master bedroom)
- ? Floating floorboards
- ? Island bench to kitchen with stone bench tops
- ? 2 living areas
- ? Ducted heating
- ? Split system cooling
- ? Double garage with internal access

Price:

\$620 Per Week

lovemillpark@mail.inspectreatderstmillpark@mail.inspectrealest

Whilst every attempt has been made to ensure the accuracy of the floor plan contained here, measurements of doors, windows, reoms and any other flows are approximate and no responsibility is taken for any error, emission, or mis-statement. This plan is for illustrative purposes only and should be used as such by any prospective purchaser. The services, systems and appliances shown have not been tested and no guarantee as to their personalities or definious rate to each or the services.