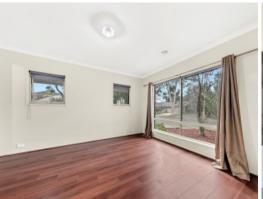

## Comprising:

- ? 4 Bedrooms
- ? Built in robes (master with WIR)
- ? 2 Bathrooms (Ensuite to master bedroom)
- ? Floating floorboards
- ? Island bench to kitchen with stone bench tops
- ? 2 living areas
- ? Ducted heating
- ? Split system cooling
- ? Double garage with internal access