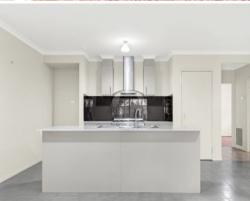

## Comprising:

- ? 4 Bedrooms
- ? Built in robes (master with WIR)
- ? 2 Bathrooms (Ensuite to master bedroom)
- ? Floating floorboards
- ? Island bench to kitchen with stone bench tops
- ? 2 living areas
- ? Ducted heating
- ? Split system cooling
- ? Double garage with internal access