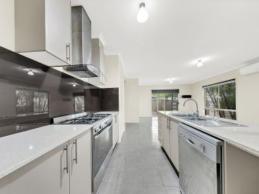

## Comprising:

- ? 4 Bedrooms
- ? Built in robes (master with WIR)
- ? 2 Bathrooms (Ensuite to master bedroom)
- ? Floating floorboards
- ? Island bench to kitchen with stone bench tops
- ? 2 living areas
- ? Ducted heating
- ? Split system cooling
- ? Double garage with internal access