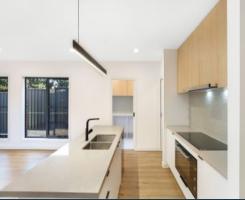

## Brand New & Beautiful!

This brand new, beautifully built split-level home, spanning over 30 squares comprises of 5 bedrooms, 2 master bedrooms and 3.5 bathrooms.

Floors are covered in engineered Blackbutt and counter tops are adorned with 40mm stone throughout.