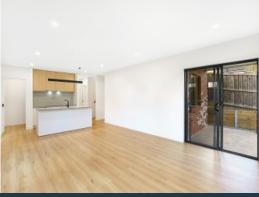

## Brand New & Beautiful!

This brand new, beautifully built split-level home, spanning over 30 squares comprises of 5 bedrooms, 2 master bedrooms and 3.5 bathrooms.

Floors are covered in engineered Blackbutt and counter tops are adorned with 40mm stone throughout.

2 north facing living areas are easily accessible, with the lower living area providing direct access to the polished concrete alfresco.

Evaporative cooling and ducted heating on the ground floor keep the the bedrooms warm in winter and cool in summer, whilst a 5kW split system unit ensures the lower level is always at optimum.