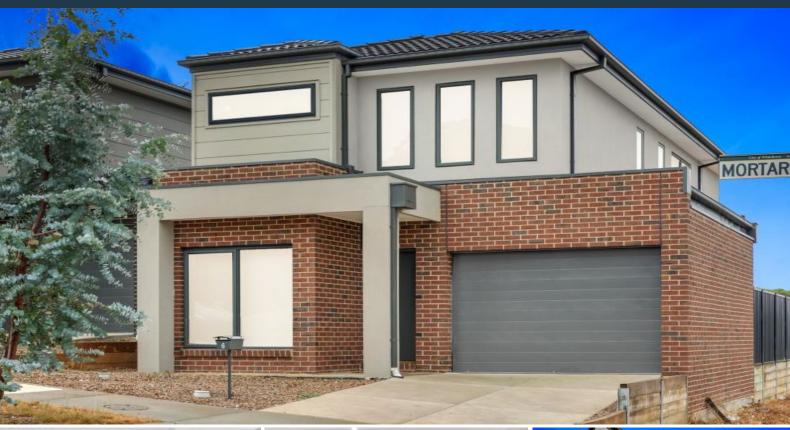

6 Mortar Ridge Mernda, VIC

## IMMACULATE TOWNHOME WITH LOVELY VIEWS Offers close by 28th May @ 6pm (unless

Outstanding townhome, comprising 3 good size bedrooms with WIR & full ensuite to master, open plan kitchen/meals and family, study/nook, and

single lock up garage on remote.

A wonderful first home or investment with nothing to do but move in.

Features include, 9ft high ceilings, LED downlights through out, 4x split system air-cons, laminated floors, 900ml appliances, ceasar stone benches and a low maintenance private rear yard.

Nicely elevated taking full advantage of the surrounding views.

Put this one on your inspection run.

**Price:** \$580,000-\$620,000

Inspect: Saturday, 25th May 2024 12:15 - 12:45

www.lovere.com.au