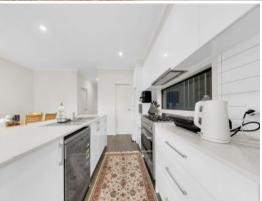

single lock up garage on remote.

A wonderful first home or investment with nothing to do but move in.

Features include, 9ft high ceilings, LED downlights through out, 4x split system air-cons, laminated floors, 900ml appliances, ceasar stone benches and a low maintenance private rear yard.