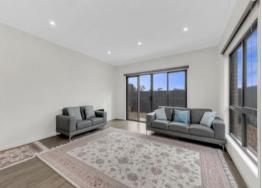

single lock up garage on remote.

A wonderful first home or investment with nothing to do but move in.

Features include, 9ft high ceilings, LED downlights through out, 4x split system air-cons, laminated floors, 900ml appliances, ceasar stone benches and a low maintenance private rear yard.