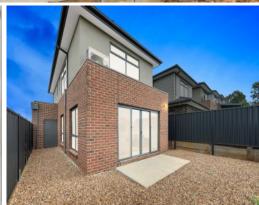

single lock up garage on remote.

A wonderful first home or investment with nothing to do but move in.

Features include, 9ft high ceilings, LED downlights through out, 4x split system air-cons, laminated floors, 900ml appliances, ceasar stone benches and a low maintenance private rear yard.

Nicely elevated taking full advantage of the surrounding views.

Put this one on your inspection run.

**Price:** \$580,000-\$620,000

Inspect: Saturday, 25th May 2024 12:15 - 12:45

www.lovere.com.au