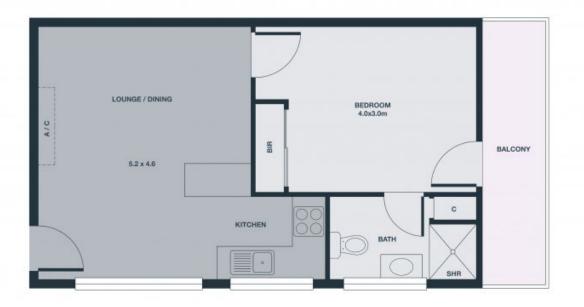

## Location Location !!

Situated on the fringe of Fairfield Village with shopping and cafes at your doorstep, this one bedroom apartment has got you covered, located on the top-floor of this block, this apartment offers one large bedroom with built-in robes, generous living room, meals area, neat and tidy kitchen, bathroom with laundry facilities, reverse-cycle heating/cooling, great natural light, off-street parking for one, and balcony.