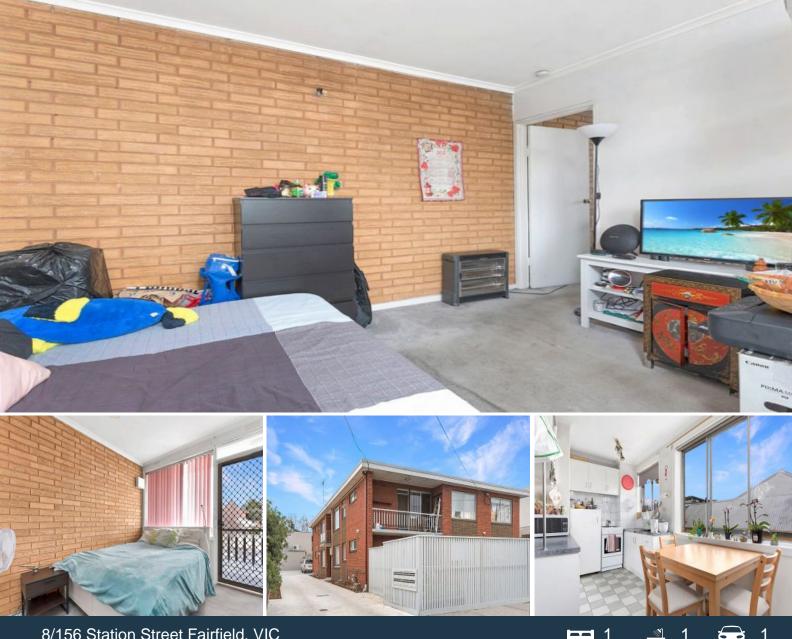

## 8/156 Station Street Fairfield, VIC

## Location Location !!

Situated on the fringe of Fairfield Village with shopping and cafes at your doorstep, this one bedroom apartment has got you covered, located on the top-floor of this block, this apartment offers one large bedroom with built-in robes, generous living room, meals area, neat and tidy kitchen, bathroom with laundry facilities, reverse-cycle heating/cooling, great natural light, off-street parking for one, and balcony.