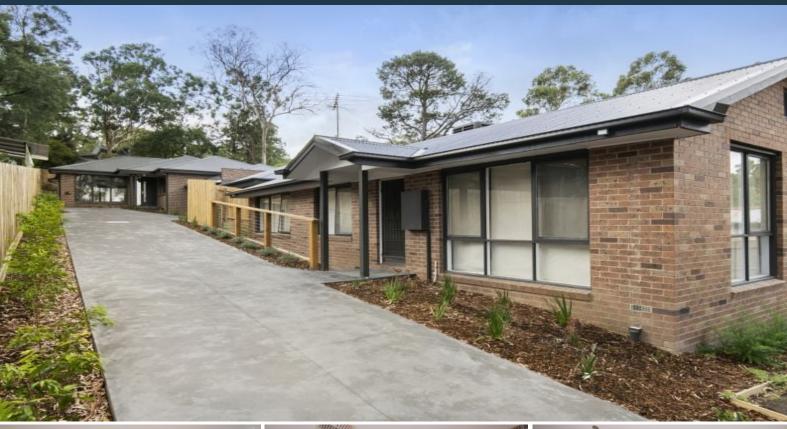

1/18 Helene Street Eltham, VIC

## WHAT A BEAUTY!

Welcome to 1/18 Helene Street, Eltham. This delightful home features:

- 3 bedrooms, 1 bathroom, double garage
- Ducted heating and cooling
- Modern kitchen with dishwasher
- Full-sized laundry
- Spacious bathroom with tub

Enjoy a private courtyard, convenient location near schools, parks, and shops.

Situated in the sought-after suburb of Eltham, this property offers proximity to a range of amenities including schools, parks, shops, and public transport options. Explore the local cafes and restaurants, take a leisurely stroll in nearby parks, or easily access major roads for convenient commuting.