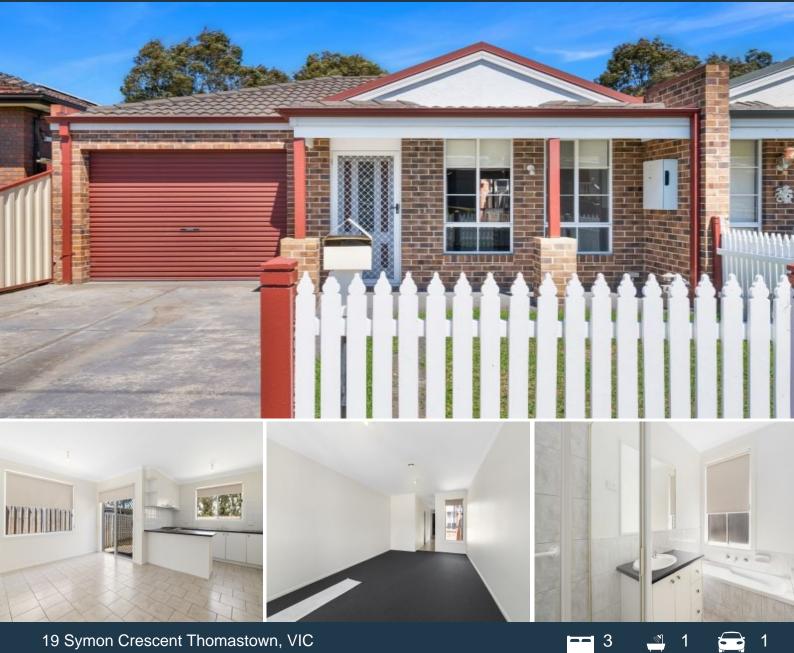

## . .

QUIET & WELL APPOINTED

This luxury family home has been rejuvenated with quality stainless steel appliances and low maintenance courtyard.

Price: Inspect: \$450 per week Wednesday, 22nd May 2024 5:00 - 5:15

- Three bedrooms with built in robes
- Stainless steel gas appliances
- Open plan kitchen/meals and lounge room
- Separate formal lounge
- Ducted heating throughout
- Low maintenance courtyard
- Lock up single car garage

Conveniently located within close proximity to High Street shops, eateries and Thomastown train station, with quick access to the M80 Freeway, local schools and Thomastown Recreation & Aquatic Centre.