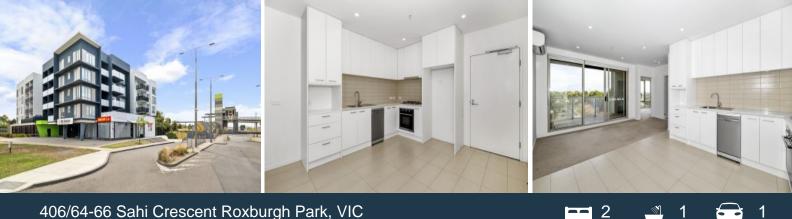

## 406/64-66 Sahi Crescent Roxburgh Park, VIC

## Serenity and Convenience

This modern two bedroom apartment is conveniently located next to Roxburgh Park Train Station and opposite Roxburgh park Shopping centre. Comprising open plan living with a light filled living room, adjoining modern kitchen/dining area with stainless steel appliances, two generous sized carpeted bedrooms with built in robes and a central bathroom with laundry facilities. Enjoy the wide views on the private balcony.

Additional features: Split system heating/cooling Dishwasher Secure Undercover Parking Space **Private Balcony** 

Please call 03 9465 2133 to register for the upcoming inspections. Please ensure you have confirmation before attending the open.