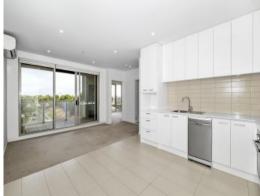

## Serenity and Convenience

This modern two bedroom apartment is conveniently located next to Roxburgh Park Train Station and opposite Roxburgh park Shopping centre. Comprising open plan living with a light filled living room, adjoining modern kitchen/dining area with stainless steel appliances, two generous sized carpeted bedrooms with built in robes and a central bathroom with laundry facilities. Enjoy the wide views on the private balcony.