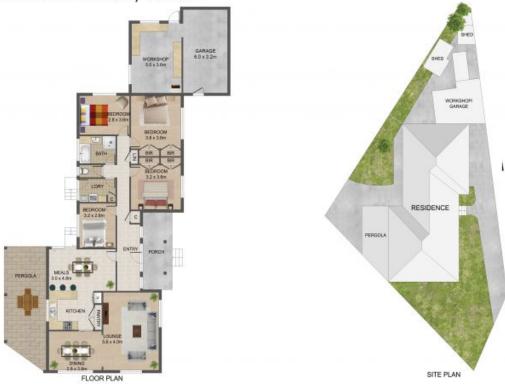

## 4 Lomond Court, Lalor

THE ABOVE PLAN IS AN ARTIST'S IMPRESSION ONLY, IT INCLUDES ELEMENTS THAT ARE FOR DISPLAY PURPOSES ONLY AND MAY NOT BE TO SCALE. LANDSCAPING SHOWN IS INDICATIVE ONLY. DIMENSIONS ARE APPROXIMATE.