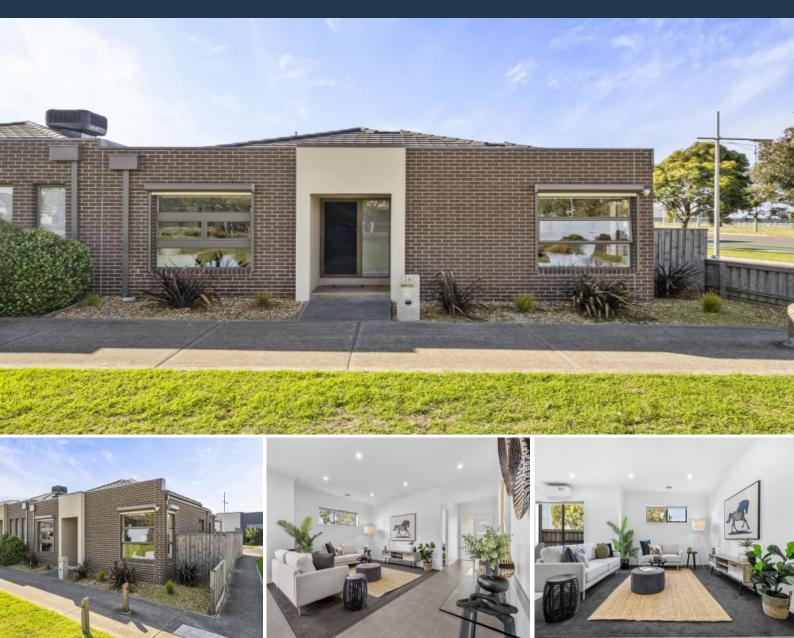

### 26 Lehmann Walk Epping, VIC

#### LIVE OR INVEST - LOW MAINTENANCE LIVING

Enjoying a fabulous outlook across picturesque Wuchatsch Park, this surprisingly spacious unit/ home will appeal to first time home buyers, young families, savvy investors or those just looking to down size. Perfectly positioned in a convenient lifestyle locale, walking distance to cafes, shops, medical clinic, only minutes to shopping options including LYNDARUM Town Centre and AURORA Village, bus services, short drive to Pacific Plaza Epping Shopping/ Dining/ Entertainment Precinct, Northern Hospital and easy access to major road arterials and the Hume

Freeway.

Sleek, stylish and cleverly designed for modern living, this beautifully appointed home is ready to move in and simply enjoy today whilst showcasing an intelligent floor plan to maximise light and space, complimented by a relaxed sophistication.

Features include:

| Price:   | Auction Saturday 25th May at 11:30am  |
|----------|---------------------------------------|
| Inspect: | Tuesday, 21st May 2024 5:30 - 6:00    |
|          | Saturday, 25th May 2024 11:00 - 11:30 |
| Auction: | 2024-05-25                            |
| Details: | 11:30:00                              |
|          |                                       |