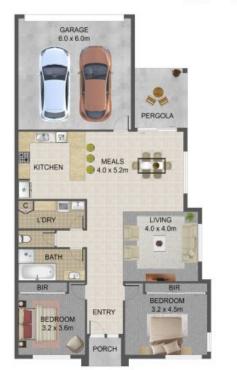

### 26 Lehmann Walk, Epping

THE ABOVE PLAN IS AN ARTIST'S IMPRESSION ONLY. IT INCLUDES ELEMENTS THAT ARE FOR DISPLAY PURPOSES ONLY AND MAY NOT BE TO SCALE. LANDSCAPING SHOWN IS INDICATIVE ONLY. DIMENSIONS ARE APPROXIMATE.

Epping, VIC

·N