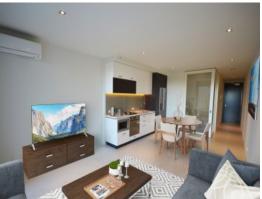

Built with style, this as new one bedroom north facing apartment offers a spacious open-plan living area, boasting soaring windows. The kitchen, impressive in design, offers an abundance of cabinet space, and is equipped with stainless steel appliances, and a dishwasher.

The large separate bedroom comes complete with built in mirrored robes and features wall to wall carpet, serviced by a central bathroom.

Further features include: Reverse cycle heating and cooling, European laundry, Private Balcony, Under cover secure parking, and a Security cage.