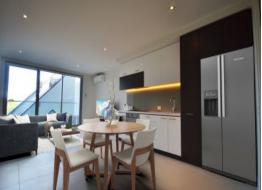

Built with style, this as new one bedroom north facing apartment offers a spacious open-plan living area, boasting soaring windows. The kitchen, impressive in design, offers an abundance of cabinet space, and is equipped with stainless steel appliances, and a dishwasher.