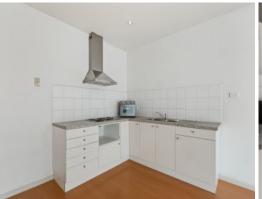

Located upstairs between the Florist & Bottle store this apartment comprises:

- One good size bedroom with built in robe
- Open plan kitchen/meals & living zones
- Split system heating/cooling
- Floating floorboards throughout
- Balcony
- Laundry