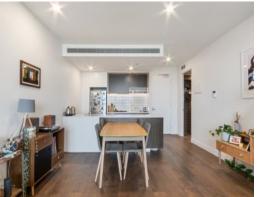

The property opens to the open-plan kitchen and living/dining room, where you are welcomed with timber floorboards, an abundance of natural light and open space. The kitchen features an island bench, stainless steel Smeg appliances, gas cooking, a dishwasher, feature shelves, plentiful cupboard space and soft-close kitchen cabinetry.