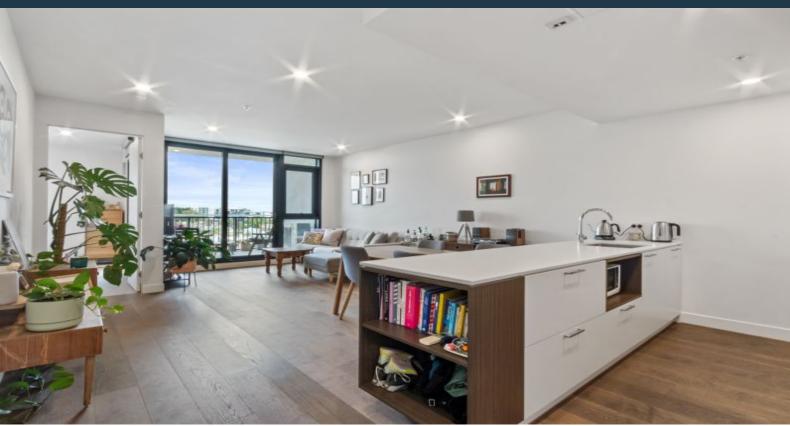

The property opens to the open-plan kitchen and living/dining room, where you are welcomed with timber floorboards, an abundance of natural light and open space. The kitchen features an island bench, stainless steel Smeg appliances, gas cooking, a dishwasher, feature shelves, plentiful cupboard space and soft-close kitchen cabinetry.

The airy living room is comprised of floor to ceiling windows, timber floorboards and opens out to an undercover balcony which overlooks the rooftops of the inner north.

Price:

\$520 Per Week

Ingrid Rijk