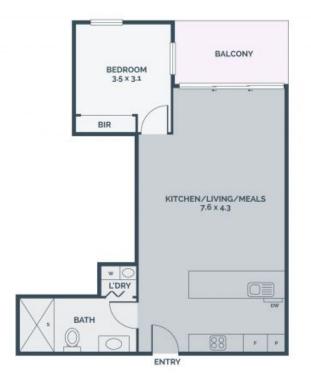

The property opens to the open-plan kitchen and living/dining room, where you are welcomed with timber floorboards, an abundance of natural light and open space. The kitchen features an island bench, stainless steel Smeg appliances, gas cooking, a dishwasher, feature shelves, plentiful cupboard space and soft-close kitchen cabinetry.

The airy living room is comprised of floor to ceiling windows, timber floorboards and opens out to an undercover balcony which overlooks the rooftops of the inner north.

Price:

\$520 Per Week

Ingrid Rijk