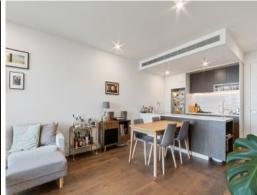

The property opens to the open-plan kitchen and living/dining room, where you are welcomed with timber floorboards, an abundance of natural light and open space. The kitchen features an island bench, stainless steel Smeg appliances, gas cooking, a dishwasher, feature shelves, plentiful cupboard space and soft-close kitchen cabinetry.

The airy living room is comprised of floor to ceiling windows, timber floorboards and opens out to an undercover balcony which overlooks the rooftops of the inner north.

Price:

\$520 Per Week

Ingrid Rijk