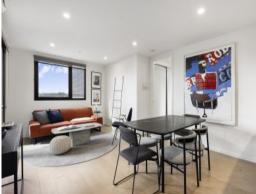

## Five Star Amenity At Your Fingertips

Indulge in the perfect fusion of lifestyle and luxury at the "Pace of Abbotsford", where this stunning two-bedroom apartment offers a harmonious blend of premium features and resident amenities. Step into a realm of style and comfort where urban convenience meets tranquil living, creating a sanctuary for those seeking the ultimate in sophisticated living. Residents can enjoy a range of 5-star amenities, including a rooftop heated pool, gymnasium, library, and BBQ terrace offering breathtaking views of Melbourne's skyline.

- \* Luminous open plan living/dining, stone enhanced kitchen
- \* Expansive balcony with urban views
- \* Stone-enhanced kitchen, integrated Miele appliances
- \* Large bedrooms, WIR/BIR, stylish ensuite bathrooms
- \* Heating/Cooling, euro-laundry, car space and storage cage
- \* Nearby Woolies Metro, dining, transport, and river trails