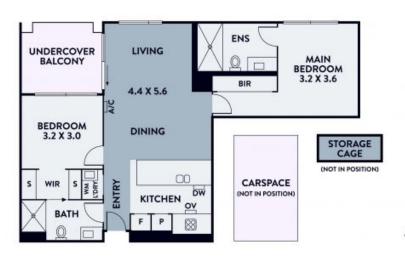

- \* Luminous open plan living/dining, stone enhanced kitchen
- \* Expansive balcony with urban views
- \* Stone-enhanced kitchen, integrated Miele appliances
- \* Large bedrooms, WIR/BIR, stylish ensuite bathrooms
- \* Heating/Cooling, euro-laundry, car space and storage cage
- \* Nearby Woolies Metro, dining, transport, and river trails