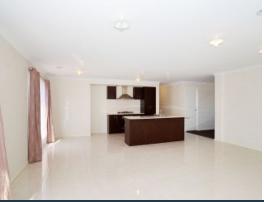

## Comprising;

- Four good size bedrooms
- Ensuite & walk in robe to master bedroom
- Built in robes to remaining bedrooms
- Formal lounge/dining
- Large open plan kitchen, meals/living zones
- Ducted heating
- Evaporative cooling
- Carpet & tiles throughout
- Alfresco entertaining area