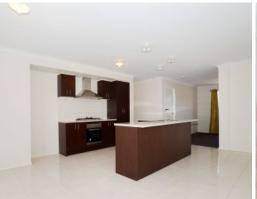

## Comprising;

- Four good size bedrooms
- Ensuite & walk in robe to master bedroom
- Built in robes to remaining bedrooms
- Formal lounge/dining
- Large open plan kitchen, meals/living zones
- Ducted heating
- Evaporative cooling
- Carpet & tiles throughout
- Alfresco entertaining area