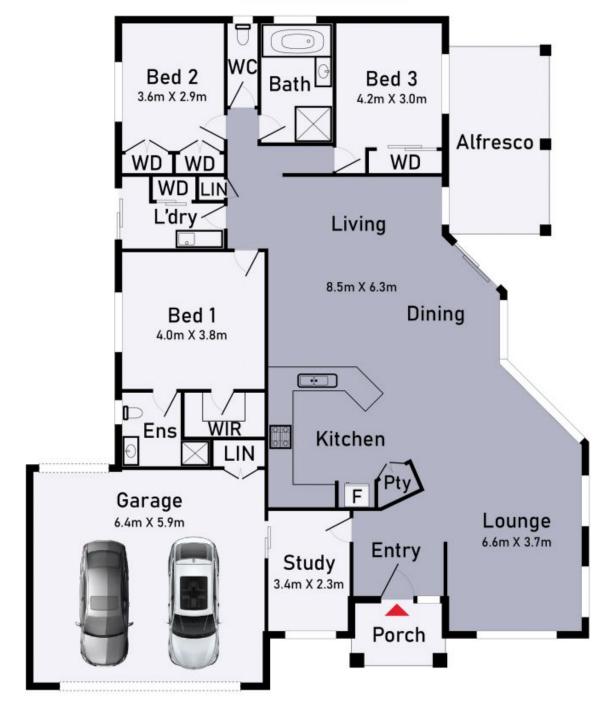

## Idyllic Surrounds

Set amongst the prestigious homes and tree-lined environs of the sought-after Crestwood Estate, this impressive home blends the timeless elegance and enduring appeal, with all the modern-day comfort and luxury desired for contemporary living. Moments from parklands, and an easy stroll to the Rivergum Village, an open and flexible layout offers interior spaces including three bedrooms plus study, two bathrooms, a choice of formal and casual living zones on either side of a centrally poised kitchen. Lush landscaped gardens frame the home and the outdoor appeal is enhanced by a large alfresco space and stunning views over Plenty Gorge Park.