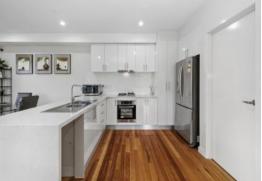

Showcasing an intelligent, spacious floor plan, maximising natural light and space from a very desirable northern rear aspect, this stylishly appointed home comprises 3 bedrooms with built in robes, master with chic ensuite, luxurious main bathroom, sleek kitchen with stylish white cabinetry, gas cooktop/electric oven, open plan meals/dining/living area.