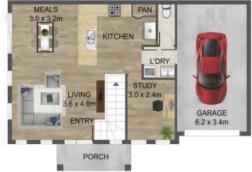

Showcasing an intelligent, spacious floor plan, maximising natural light and space from a very desirable northern rear aspect, this stylishly appointed home comprises 3 bedrooms with built in robes, master with chic ensuite, luxurious main bathroom, sleek kitchen with stylish white cabinetry, gas cooktop/electric oven, open plan meals/dining/living area.

## 68 Cyprus Street, Lalor

**GROUND FLOOR** 

THE ABOVE PLAN IS AN ARTIST'S IMPRESSION ONLY, IT INCLUDES ELEMENTS THAT ARE FOR DISPLAY PURPOSES ONLY AND MAY NOT BE TO SCALE. LANDSCAPING SHOWN IS INDICATIVE ONLY. DIMENSIONS ARE APPROXIMATE.