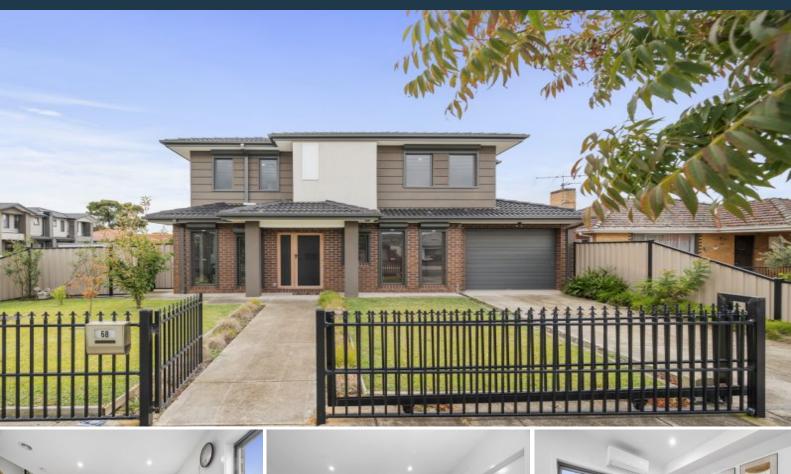

## **AUCTION**

68 Cyprus Street Lalor, VIC

3

2

2

## LOW MAINTENANCE LIVING IN A GREAT LOCATION

Cleverly designed for modern living, this fabulous new townhouse is a great opportunity for first home buyers wanting to enter the property market and astute investors looking for a solid investment with low maintenance ease and the convenience of having everything you need is only minutes away.

Superbly located in a great lifestyle location, only minutes to the vibrant May Rd/Station Street shopping strip, cafes, eateries, local primary and secondary schools, short drive to Pacific Plaza Epping, COSTCO recreational parklands and easy access to major road arterials.

Showcasing an intelligent, spacious floor plan, maximising natural light and space from a very desirable northern rear aspect, this stylishly appointed home comprises 3 bedrooms with built in robes, master with chic ensuite, luxurious main bathroom, sleek kitchen with stylish white cabinetry, gas cooktop/electric oven, open plan meals/dining/living area.