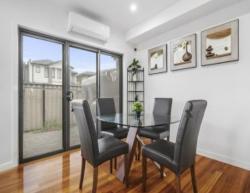

Showcasing an intelligent, spacious floor plan, maximising natural light and space from a very desirable northern rear aspect, this stylishly appointed home comprises 3 bedrooms with built in robes, master with chic ensuite, luxurious main bathroom, sleek kitchen with stylish white cabinetry, gas cooktop/electric oven, open plan meals/dining/living area.