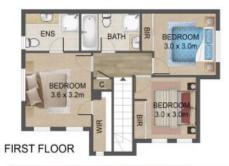

Showcasing an intelligent, spacious floor plan, maximising natural light and space from a very desirable northern rear aspect, this stylishly appointed home comprises 3 bedrooms with built in robes, master with chic ensuite, luxurious main bathroom, sleek kitchen with stylish white cabinetry, gas cooktop/electric oven, open plan meals/dining/living area.

## 68 Cyprus Street, Lalor

**GROUND FLOOR** 

THE ABOVE PLAN IS AN ARTIST'S IMPRESSION ONLY, IT INCLUDES ELEMENTS THAT ARE FOR DISPLAY PURPOSES ONLY AND MAY NOT BE TO SCALE. LANDSCAPING SHOWN IS INDICATIVE ONLY. DIMENSIONS ARE APPROXIMATE.