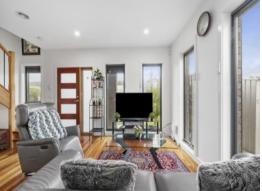

Showcasing an intelligent, spacious floor plan, maximising natural light and space from a very desirable northern rear aspect, this stylishly appointed home comprises 3 bedrooms with built in robes, master with chic ensuite, luxurious main bathroom, sleek kitchen with stylish white cabinetry, gas cooktop/electric oven, open plan meals/dining/living area.