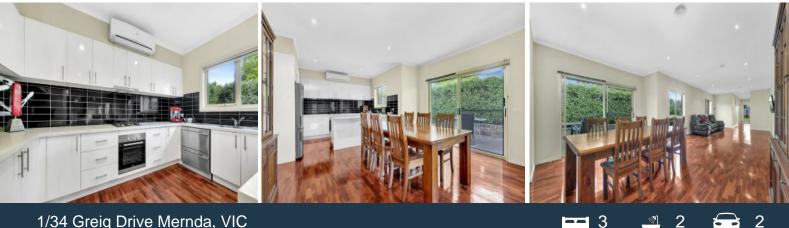

## 1/34 Greig Drive Mernda, VIC

## Welcome to a spacious family home

Surrounded by established vegetation and nice parklands, this home comprises of:

- 3 Good Size Bedrooms With Ensuite And WIR To Master
- Large Open Plan Kitchen
- Double Lock Up Garage
- Split Systems
- Dishwasher
- Walking Distance to Mernda Central Shops And Train Station.