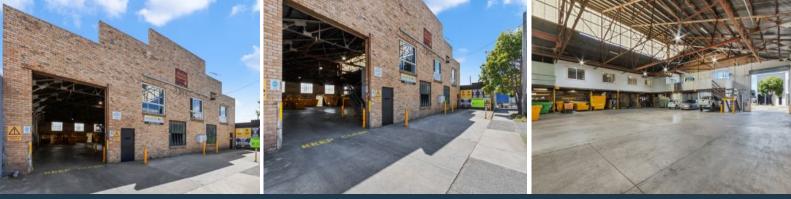

## Large Warehouse / Great Location

875 sqm secure warehouse, with high exposure to passing traffic. Located in premium industrial area with easy access to Western Ring Road and Reservoir strip shopping.

Featuring secure, well-appointed air-conditioned offices and excellent amenities.

## Features:

- \* Warehouse: 875 sqm [inc 145 sqm mezzanine]
- \* Remote Controlled Roller Door.
- \* Zoning- Industrial 3.
- \* Substantial 3 phase Power
- \* 3 car Spaces.
- \* Security system.
- \* Air-Conditioned.