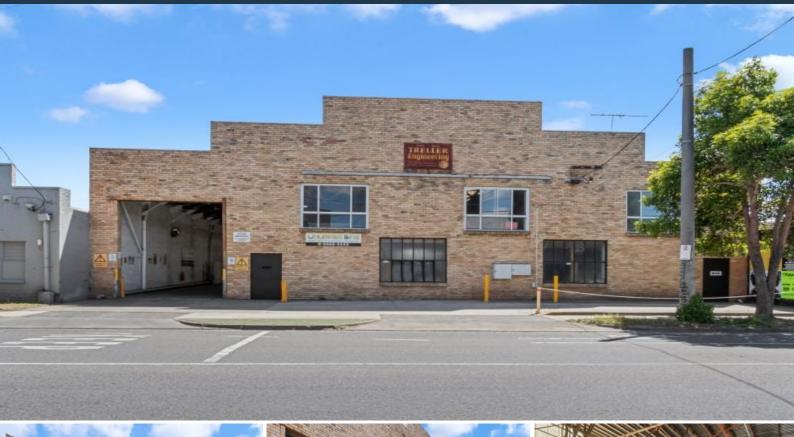

## Large Warehouse / Great Location

875 sqm secure warehouse, with high exposure to passing traffic. Located in premium industrial area with easy access to Western Ring Road and Reservoir strip shopping.

Featuring secure, well-appointed air-conditioned offices and excellent amenities.

## Features:

- \* Warehouse: 875 sqm [inc 145 sqm mezzanine]
- \* Remote Controlled Roller Door.
- \* Zoning- Industrial 3.
- \* Substantial 3 phase Power
- \* 3 car Spaces.
- \* Security system.
- \* Air-Conditioned.