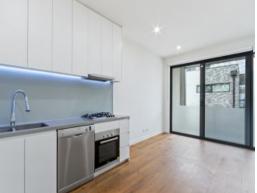

Step into a stylish and contemporary living space adorned with chic finishes and ample natural light, creating an inviting ambiance that feels like home from the moment you walk in.

Whip up delicious meals in the sleek and modern kitchen equipped with high-quality appliances, ample storage space, and a convenient layout that makes cooking a breeze.

Retreat to one of two comfortable bedrooms, each offering a peaceful sanctuary for rest and rejuvenation, complete with built-in wardrobes and plush carpeting.

Features - robes in both bedrooms, split systems in both bedrooms and living space, balcony, gas cooking, dishwasher, fridge , garage , European laundry and two bathrooms.