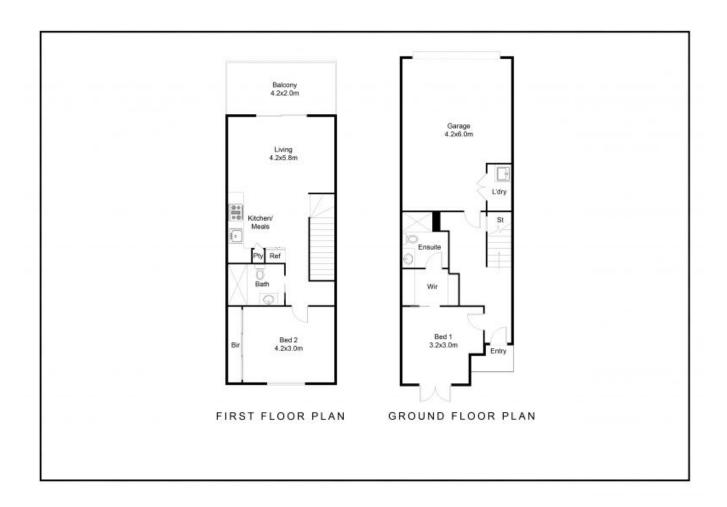

Retreat to one of two comfortable bedrooms, each offering a peaceful sanctuary for rest and rejuvenation, complete with built-in wardrobes and plush carpeting.

Features - robes in both bedrooms, split systems in both bedrooms and living space, balcony, gas cooking, dishwasher, fridge , garage , European laundry and two bathrooms.