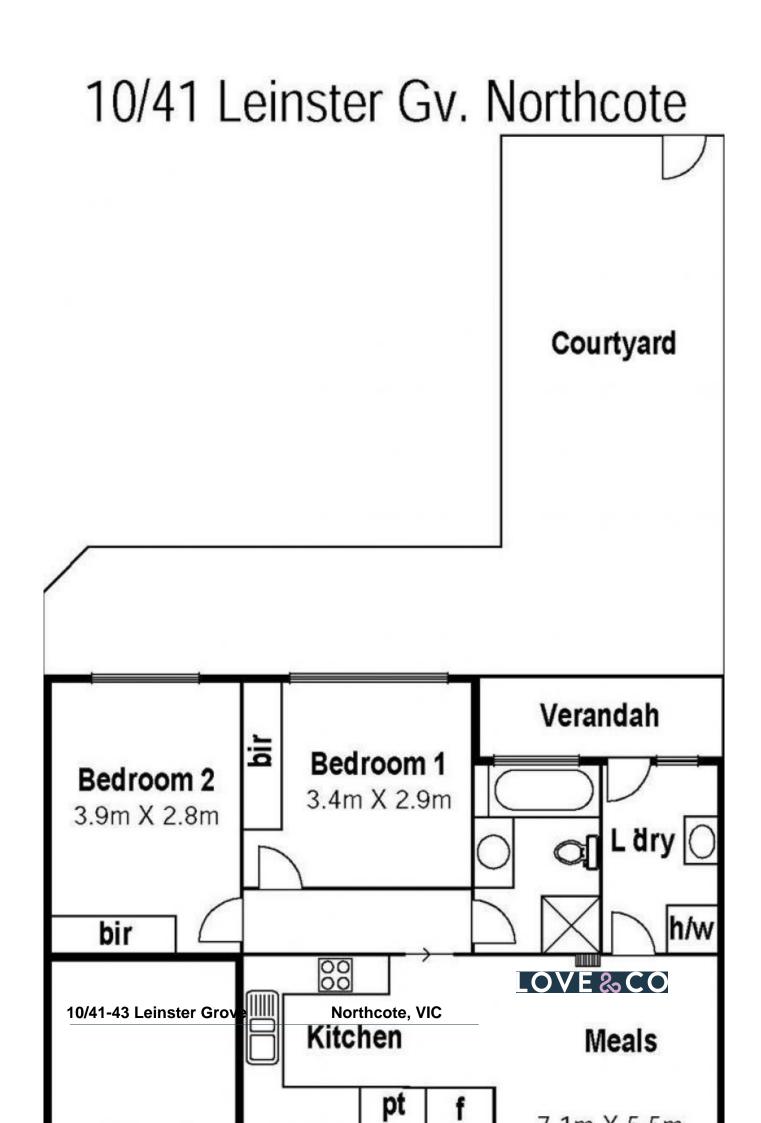

## 10/41-43 Leinster Grove Northcote, VIC

## A Gorgeous Home In Northcote

This beautiful property situated in a quiet green pocket of Northcote offers all localities needed to have an enjoyable lifestyle. This single-story townhouse features an entry foyer, a large open plan living with split system heating and cooling and dining room with cathedral ceilings, an adjacent kitchen with generous bench and cupboard space with stainless steel electric cooktop, range hood and dishwasher, 2 spacious bedrooms both with built-in robes, large modern bathroom with bath and separate shower, separate laundry and a sizeable landscaped north facing courtyard.