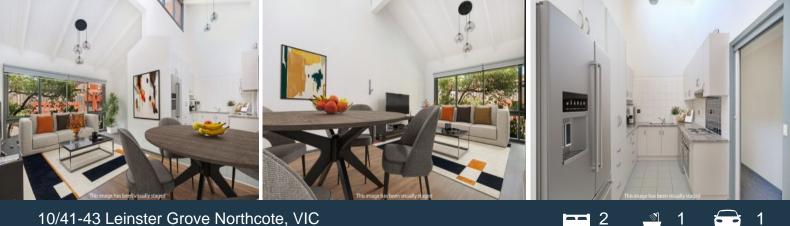

## 10/41-43 Leinster Grove Northcote, VIC

## A Gorgeous Home In Northcote

This beautiful property situated in a quiet green pocket of Northcote offers all localities needed to have an enjoyable lifestyle. This single-story townhouse features an entry foyer, a large open plan living with split system heating and cooling and dining room with cathedral ceilings, an adjacent kitchen with generous bench and cupboard space with stainless steel electric cooktop, range hood and dishwasher, 2 spacious bedrooms both with built-in robes, large modern bathroom with bath and separate shower, separate laundry and a sizeable landscaped north facing courtyard.