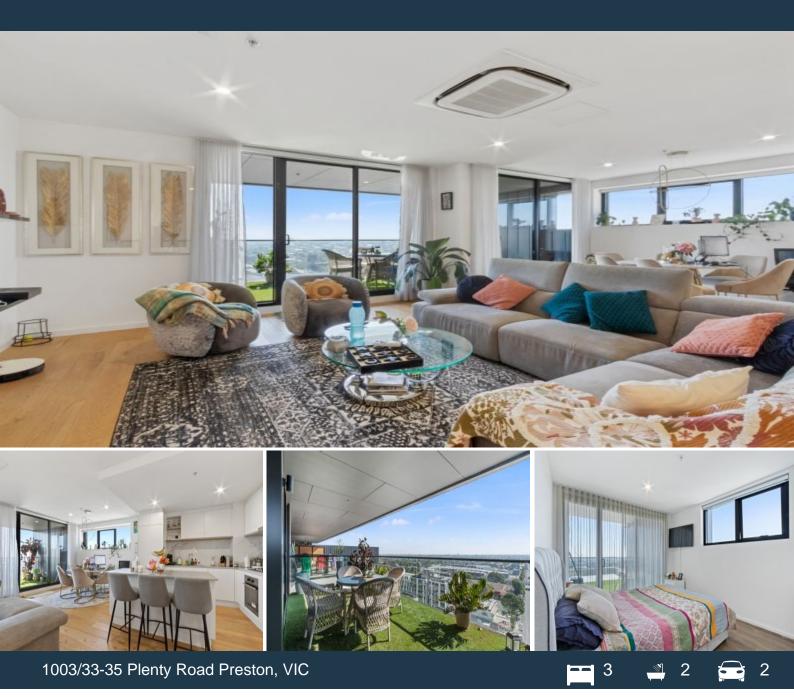

## Stunning Penthouse Apartment

Welcome to The Newbury, a complex on the border of Thornbury, where luxury meets convenience.

This stunning penthouse apartment offers unparalleled living spread over two levels. Step into a spacious and light-filled living area adorned with high-quality finishes and fixtures. The sleek kitchen boasts stainless steel appliances, ample storage space, and stone benchtops. This apartment features two generously sized bedrooms, each with built-in robes, providing comfort and convenience for you and your family. The master bedroom comes with its own ensuite bathroom, offering privacy and luxury. Relax and entertain on your private balcony with panoramic views of the surrounding area. Residents have access to a range of unique amenities such as a pool, BBQ area, and Theatre Room, setting The Newbury apart from the rest. Conveniently situated within walking distance to trams, trains, vibrant bars, restaurants on High St Thornbury, and more, this penthouse offers a lifestyle of luxury and convenience. Price: