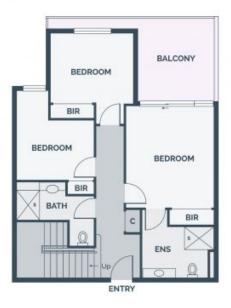

## Stunning Penthouse Apartment

Welcome to The Newbury, a complex on the border of Thornbury, where luxury meets convenience.

This stunning penthouse apartment offers unparalleled living spread over two levels. Step into a spacious and light-filled living area adorned with high-quality finishes and fixtures. The sleek kitchen boasts stainless steel appliances, ample storage space, and stone benchtops. This apartment features two generously sized bedrooms, each with built-in robes, providing comfort and convenience for you and your family. The master bedroom comes with its own ensuite bathroom, offering privacy and luxury. Relax and entertain on your private balcony with panoramic views of the surrounding area. Residents have access to a range of unique amenities such as a pool, BBQ area, and Theatre Room, setting The Newbury apart from the rest. Conveniently situated within walking distance to trams, trains, vibrant bars, restaurants on High St Thornbury, and more, this penthouse offers a lifestyle of luxury and convenience. Price: