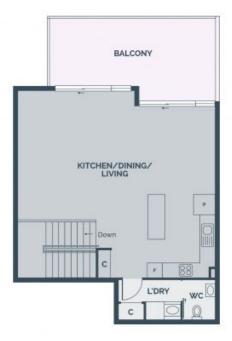

## Stunning Penthouse Apartment

Welcome to The Newbury, a complex on the border of Thornbury, where luxury meets convenience.

This stunning penthouse apartment offers unparalleled living spread over two levels. Step into a spacious and light-filled living area adorned with high-quality finishes and fixtures. The sleek kitchen boasts stainless steel appliances, ample storage space, and stone benchtops. This apartment features two generously sized bedrooms, each with built-in robes, providing comfort and convenience for you and your family. The master bedroom comes with its own ensuite bathroom, offering privacy and luxury. Relax and entertain on your private balcony with panoramic views of the surrounding area. Residents have access to a range of unique amenities such as a pool, BBQ area, and Theatre Room, setting The Newbury apart from the rest. Conveniently situated within walking distance to trams, trains, vibrant bars, restaurants on High St Thornbury, and more, this penthouse offers a lifestyle of luxury and convenience. Price: