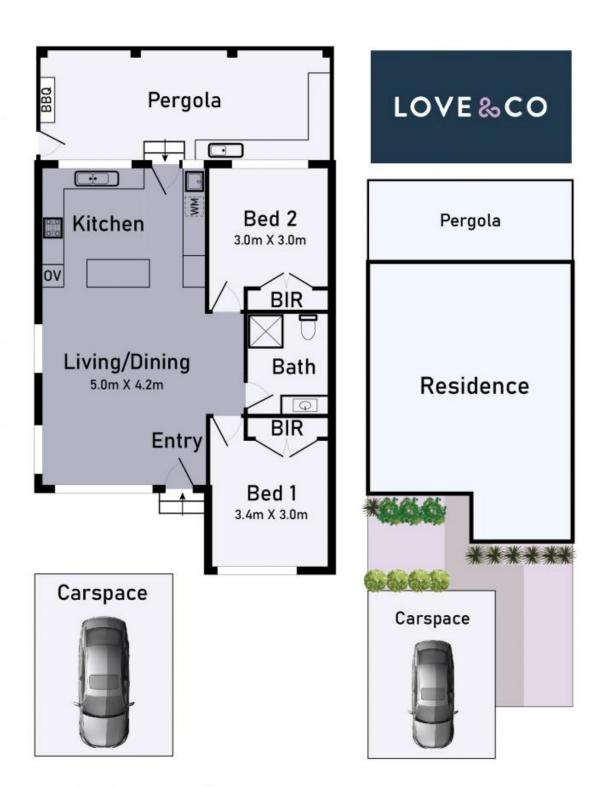

## 1/421 High Street Lalor, VIC

## Easy Living In The Heart Of It All

Quite literally a stone's throw from all the action in the heart of Lalor, this much loved villa unit has the ideal ingredients for a central & comfortable lifestyle. Brimming with pride, it boasts a light-filled and comprehensively updated interior. The renovated kitchen is abundant with bench and cupboard space and includes stainless steel appliances also offers a complete laundry setup within. The chic, fully tiled bathroom is positioned between two spacious bedrooms which each include a BIR. Near-new flooring, and fresh paint, complete what has been a comprehensive make-over to this retro unit. At the rear, an entirely private courtyard has also been endanced to include a wood-oven and kitchenette. With Lalor train station, Lalor Shops and Pacific Epping all within true walking distance, the investment rewards are equally matched with the lifestyle benefits of this ultra-convenient location. Get your foot in the door of this hotspot postcode, invest in a clever locale or downsize in pure comfort this charmer home has it all.

## 1/421 High Street Lalor

 $^{\star}$  Dimensions are approximate and for illustrative purposes only