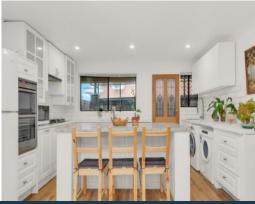

## Easy Living In The Heart Of It All

Quite literally a stone's throw from all the action in the heart of Lalor, this much loved villa unit has the ideal ingredients for a central & comfortable lifestyle. Brimming with pride, it boasts a light-filled and comprehensively updated interior. The renovated kitchen is abundant with bench and cupboard space and includes stainless steel appliances also offers a complete laundry setup within. The chic, fully tiled bathroom is positioned between two spacious bedrooms which each include a BIR. Near-new flooring, and fresh paint, complete what has been a comprehensive make-over to this retro unit. At the rear, an entirely private courtyard has also been endanced to include a wood-oven and kitchenette. With Lalor train station, Lalor Shops and Pacific Epping all within true walking distance, the investment rewards are equally matched with the lifestyle benefits of this ultra-convenient location. Get your foot in the door of this hotspot postcode, invest in a clever locale or downsize in pure comfort this charmer home has it all.