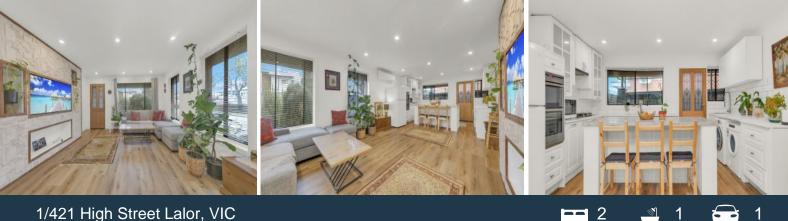

## Easy Living In The Heart Of It All

Quite literally a stone's throw from all the action in the heart of Lalor, this much loved villa unit has the ideal ingredients for a central & comfortable lifestyle. Brimming with pride, it boasts a light-filled and comprehensively updated interior. The renovated kitchen is abundant with bench and cupboard space and includes stainless steel appliances also offers a complete laundry setup within. The chic, fully tiled bathroom is positioned between two spacious bedrooms which each include a BIR. Near-new flooring, and fresh paint, complete what has been a comprehensive make-over to this retro unit. At the rear, an entirely private courtyard has also been endanced to include a wood-oven and kitchenette. With Lalor train station, Lalor Shops and Pacific Epping all within true walking distance, the investment rewards are equally matched with the lifestyle benefits of this ultra-convenient location. Get your foot in the door of this hotspot postcode, invest in a clever locale or downsize in pure comfort - this charmer home has it all.

Price: Inspect: \$395,000 - \$430,000 Saturday, 18th May 2024 10:30 - 11:00

Jordan Knight 0434 969 667 jordan.k@lovere.com.au

1/421 High Street

Lalor, VIC