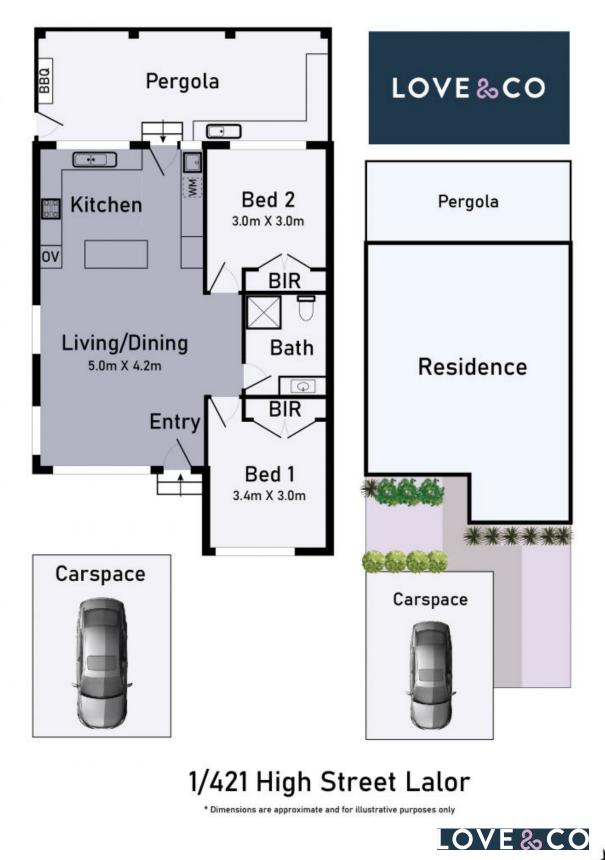

## Easy Living In The Heart Of It All

Quite literally a stone's throw from all the action in the heart of Lalor, this much loved villa unit has the ideal ingredients for a central & comfortable lifestyle. Brimming with pride, it boasts a light-filled and comprehensively updated interior. The renovated kitchen is abundant with bench and cupboard space and includes stainless steel appliances also offers a complete laundry setup within. The chic, fully tiled bathroom is positioned between two spacious bedrooms which each include a BIR. Near-new flooring, and fresh paint, complete what has been a comprehensive make-over to this retro unit. At the rear, an entirely private courtyard has also been endanced to include a wood-oven and kitchenette. With Lalor train station, Lalor Shops and Pacific Epping all within true walking distance, the investment rewards are equally matched with the lifestyle benefits of this ultra-convenient location. Get your foot in the door of this hotspot postcode, invest in a clever locale or downsize in pure comfort - this charmer home has it all.