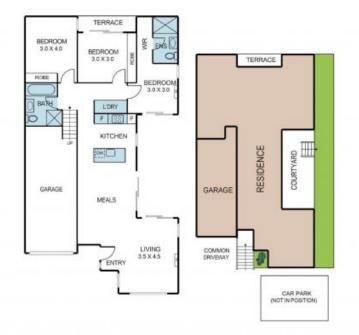

## Handy Pocket Of Reservoir!

This single level elevated three-bedroom unit is positioned close to all amenities. Providing easy access to the Plenty Road trams and access to the Summerhill and Northland shopping centre. On offer is 3 bedrooms 2 bathrooms with an ensuite and WIR to the master bedroom. Quality European Smeg appliances, fixtures and fittings have been individually selected to reflect the premium nature of this exceptional development.

- \* Large stone bench tops & European appliances including dishwasher
- \* Low maintenance, private courtyard, and outdoor area
- \* 3 bedrooms with built in robes
- \* 2 split systems
- \* Easy Access to Latrobe Uni and RMIT
- \* Easy Access to Preston market
- \* Remote control garage
- \* Future suburban Rail Loop connecting Reservoir Station