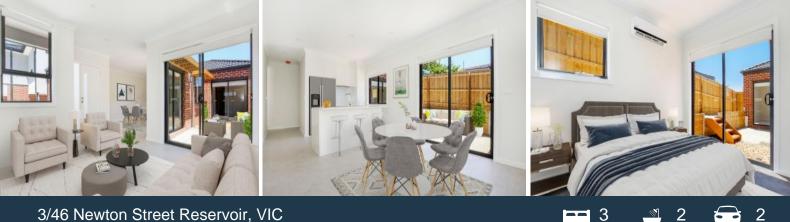

## 3/46 Newton Street Reservoir, VIC

## Handy Pocket Of Reservoir!

This single level elevated three-bedroom unit is positioned close to all amenities. Providing easy access to the Plenty Road trams and access to the Summerhill and Northland shopping centre. On offer is 3 bedrooms 2 bathrooms with an ensuite and WIR to the master bedroom. Quality European Smeg appliances, fixtures and fittings have been individually selected to reflect the premium nature of this exceptional development.

- \* Large stone bench tops & European appliances including dishwasher
- \* Low maintenance, private courtyard, and outdoor area
- \* 3 bedrooms with built in robes
- \* 2 split systems
- \* Easy Access to Latrobe Uni and RMIT
- \* Easy Access to Preston market
- \* Remote control garage
- \* Future suburban Rail Loop connecting Reservoir Station