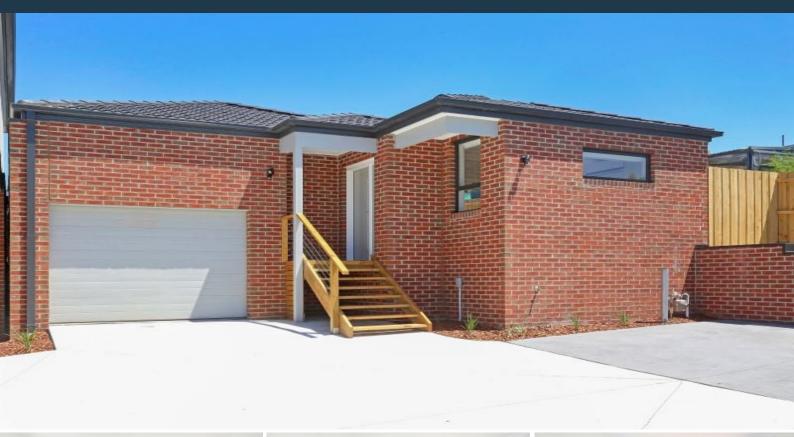

## 3/46 Newton Street Reservoir, VIC

## Handy Pocket Of Reservoir!

This single level elevated three-bedroom unit is positioned close to all amenities. Providing easy access to the Plenty Road trams and access to the Summerhill and Northland shopping centre. On offer is 3 bedrooms 2 bathrooms with an ensuite and WIR to the master bedroom. Quality European Smeg appliances, fixtures and fittings have been individually selected to reflect the premium nature of this exceptional development.

- \* Large stone bench tops & European appliances including dishwasher
- \* Low maintenance, private courtyard, and outdoor area
- \* 3 bedrooms with built in robes
- \* 2 split systems
- \* Easy Access to Latrobe Uni and RMIT
- \* Easy Access to Preston market
- \* Remote control garage
- \* Future suburban Rail Loop connecting Reservoir Station