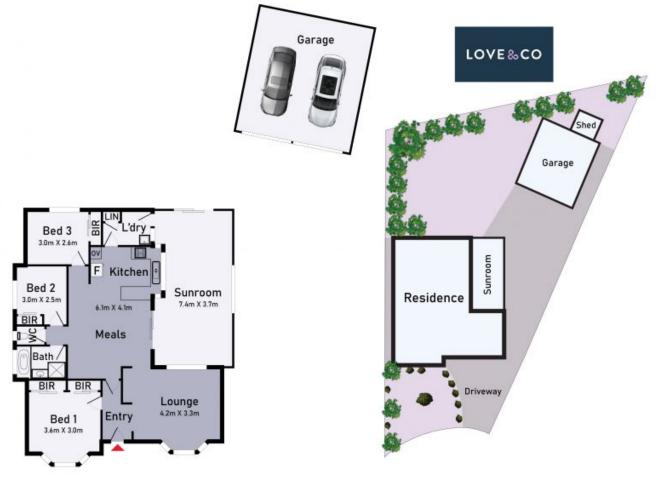

The functional layout includes a light-filled formal lounge, well-placed kitchen with expansive meals/family zone and flexible sunroom that offers scope for use as a further living area (rumpus), alfresco zone or even fourth bedroom/study. Three generously sized bedrooms with built-in wardrobes share a central bathroom with a separate bath.

## 35 Foxzami Crescent Epping

\* Dimensions are approximate and for illustrative purposes only

35 Foxzami Crescent

Epping, VIC