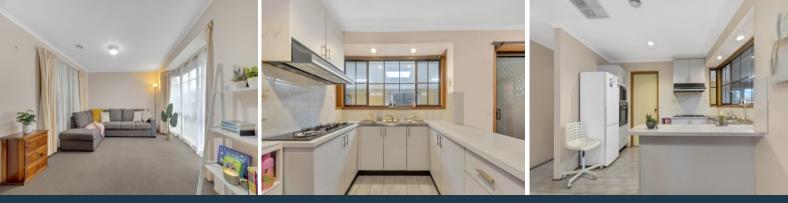

The functional layout includes a light-filled formal lounge, well-placed kitchen with expansive meals/family zone and flexible sunroom that offers scope for use as a further living area (rumpus), alfresco zone or even fourth bedroom/study. Three generously sized bedrooms with built-in wardrobes share a central bathroom with a separate bath.