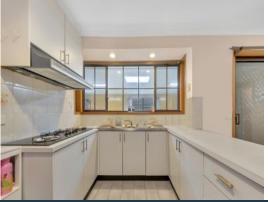

The functional layout includes a light-filled formal lounge, well-placed kitchen with expansive meals/family zone and flexible sunroom that offers scope for use as a further living area (rumpus), alfresco zone or even fourth bedroom/study. Three generously sized bedrooms with built-in wardrobes share a central bathroom with a separate bath.