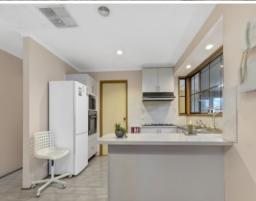

The functional layout includes a light-filled formal lounge, well-placed kitchen with expansive meals/family zone and flexible sunroom that offers scope for use as a further living area (rumpus), alfresco zone or even fourth bedroom/study. Three generously sized bedrooms with built-in wardrobes share a central bathroom with a separate bath.