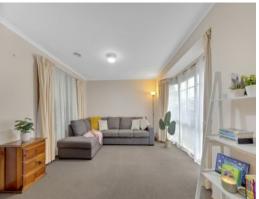

The functional layout includes a light-filled formal lounge, well-placed kitchen with expansive meals/family zone and flexible sunroom that offers scope for use as a further living area (rumpus), alfresco zone or even fourth bedroom/study. Three generously sized bedrooms with built-in wardrobes share a central bathroom with a separate bath.