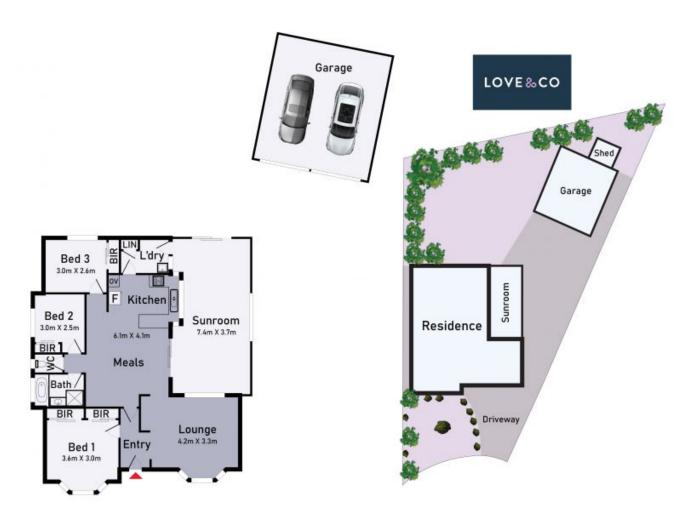

## Nest or Invest Family Appeal On 641sqm

Set on a generous allotment in a quiet, yet remarkably convenient position, this instantly-enjoyable residence is enveloped by family-friendly spaces for a fabulous indoor/outdoor lifestyle.

Established gardens and an over-sized driveway frame the front of the home, while an expansive rear yard offers the ideal environment for kids and pets to roam with options aplenty to extend, or perhaps even redevelop (STCA).

The functional layout includes a light-filled formal lounge, well-placed kitchen with expansive meals/family zone and flexible sunroom that offers scope for use as a further living area (rumpus), alfresco zone or even fourth bedroom/study. Three generously sized bedrooms with built-in wardrobes share a central bathroom with a separate bath.

## 35 Foxzami Crescent Epping

\* Dimensions are approximate and for illustrative purposes only