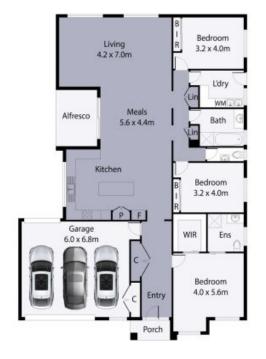

Step inside to find a meticulously designed layout boasting three generous bedrooms. The master suite exudes elegance with its ensuite and walk-in robes adorned with timber floors, while the remaining bedrooms feature built-in robes for ample storage. The heart of the home lies in the expansive kitchen, complete with an island bench, seamlessly flowing into the open-plan meals and living area, which extends effortlessly to the undercover alfresco zone.