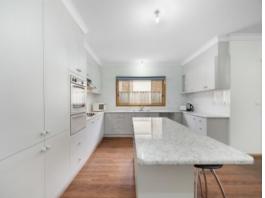

Step inside to find a meticulously designed layout boasting three generous bedrooms. The master suite exudes elegance with its ensuite and walk-in robes adorned with timber floors, while the remaining bedrooms feature built-in robes for ample storage. The heart of the home lies in the expansive kitchen, complete with an island bench, seamlessly flowing into the open-plan meals and living area, which extends effortlessly to the undercover alfresco zone.