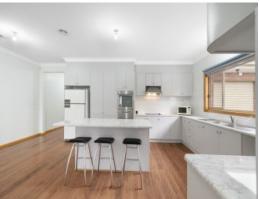

Step inside to find a meticulously designed layout boasting three generous bedrooms. The master suite exudes elegance with its ensuite and walk-in robes adorned with timber floors, while the remaining bedrooms feature built-in robes for ample storage. The heart of the home lies in the expansive kitchen, complete with an island bench, seamlessly flowing into the open-plan meals and living area, which extends effortlessly to the undercover alfresco zone.