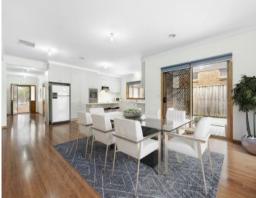

Step inside to find a meticulously designed layout boasting three generous bedrooms. The master suite exudes elegance with its ensuite and walk-in robes adorned with timber floors, while the remaining bedrooms feature built-in robes for ample storage. The heart of the home lies in the expansive kitchen, complete with an island bench, seamlessly flowing into the open-plan meals and living area, which extends effortlessly to the undercover alfresco zone.