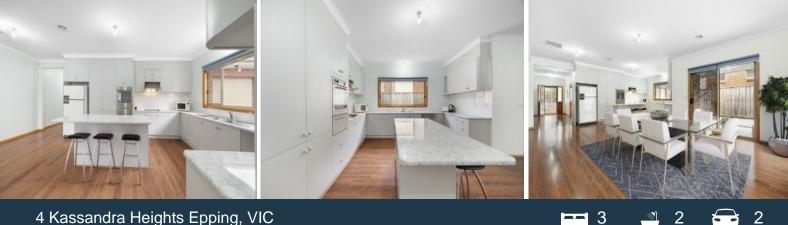

### 4 Kassandra Heights Epping, VIC

Step inside to find a meticulously designed layout boasting three generous bedrooms. The master suite exudes elegance with its ensuite and walk-in robes adorned with timber floors, while the remaining bedrooms feature built-in robes for ample storage. The heart of the home lies in the expansive kitchen, complete with an island bench, seamlessly flowing into the open-plan meals and living area, which extends effortlessly to the undercover alfresco zone.