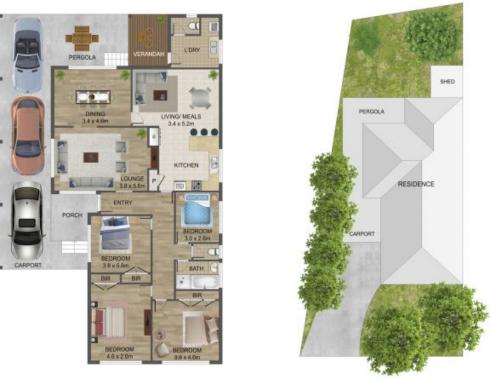

## 16 Bruce Street, Lalor

THE ABOVE PLAN IS AN ARTIST'S IMPRESSION ONLY. IT INCLUDES ELEMENTS THAT ARE FOR DISPLAY PURPOSES ONLY AND MAY NOT BE TO SCALE. LANDSCAPING SHOWN IS INDICATIVE ONLY. DIMENSIONS ARE APPROXIMATE.