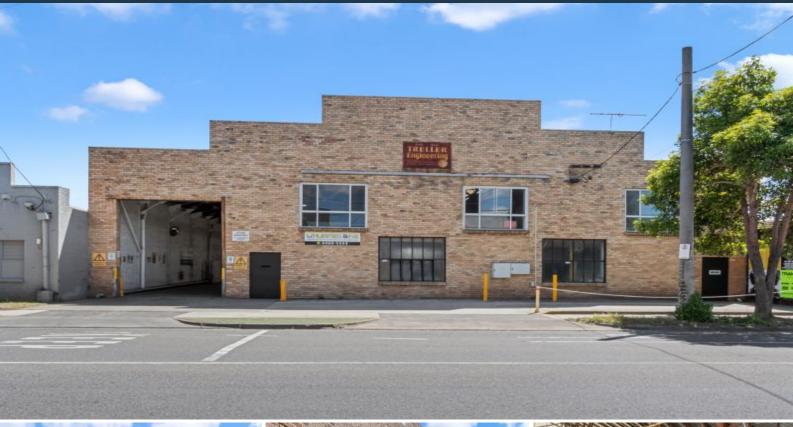

## 210-212 Edwardes Street Reservoir, VIC

## Large Warehouse / Great Location

875 sqm secure warehouse, with high exposure to passing traffic. Located in premium industrial area with easy access to Western Ring Road and Reservoir strip shopping.

Featuring secure, well-appointed air-conditioned offices and excellent amenities.

## Features:

- \* Warehouse: 875 sqm [inc 145 sqm mezzanine]
- \* Remote Controlled Roller Door.
- \* Zoning- Industrial 3.
- \* Substantial 3 phase Power
- \* 3 car Spaces.
- \* Security system.
- \* Air-Conditioned.