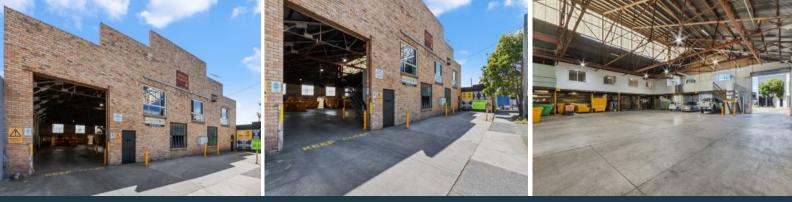

## Large Warehouse / Great Location

875 sqm secure warehouse, with high exposure to passing traffic. Located in premium industrial area with easy access to Western Ring Road and Reservoir strip shopping.

Featuring secure, well-appointed air-conditioned offices and excellent amenities.

## Features:

- \* Warehouse: 875 sqm [inc 145 sqm mezzanine]
- \* Remote Controlled Roller Door.
- \* Zoning- Industrial 3.
- \* Substantial 3 phase Power
- \* 3 car Spaces.
- \* Security system.
- \* Air-Conditioned.