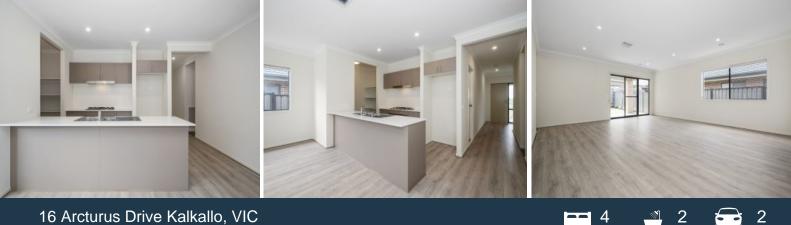

? Well-appointed kitchen equipped with stainless steel appliances, a dishwasher, and overlooking a generously sized main living and dining area

? Comfort ensured year-round with ducted heating and evaporative cooling systems

? Double remote garage for secure parking

- ? Main bathroom complete with a relaxing bath
- ? Walk-in pantry for added storage space
- ? Separate laundry area for added convenience

Price:

\$525 PW

**Rachael Wallace** 