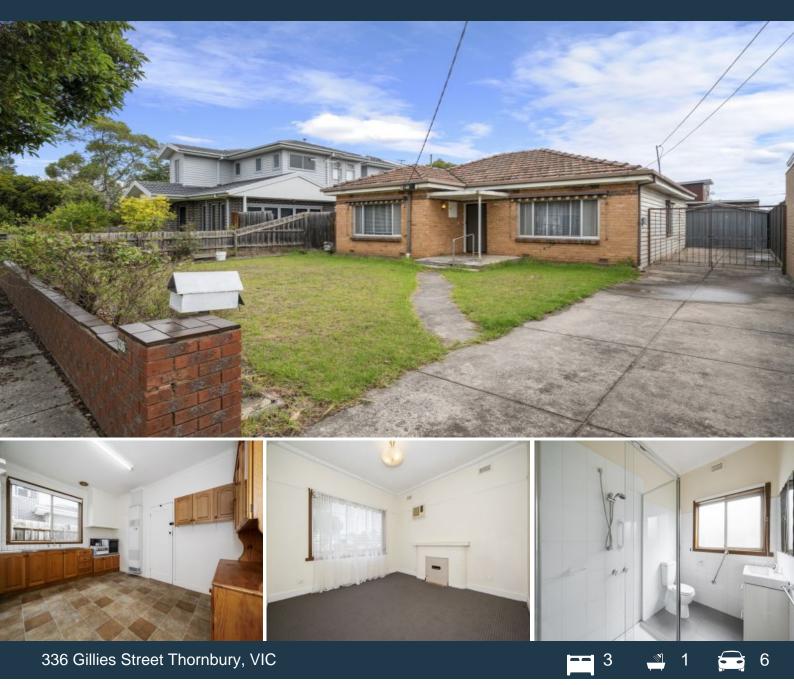

## Prized Position!

A nostalgic reminder of the classic mid-century home, this meticulously maintained residence is now looking for a new tenant. This three-bedroom residence has plenty to offer. Set well back on its level allotment of approximately 538m2, steps to Andrew Boyd Reserve, this inviting home currently comprises three bedrooms serviced by a bright modern bathroom, lounge with a late Art Deco mantle on a gas heater, timber eat-in kitchen, and deep rear gardens including an alfresco entertaining and single garage that promise endless options for the future.