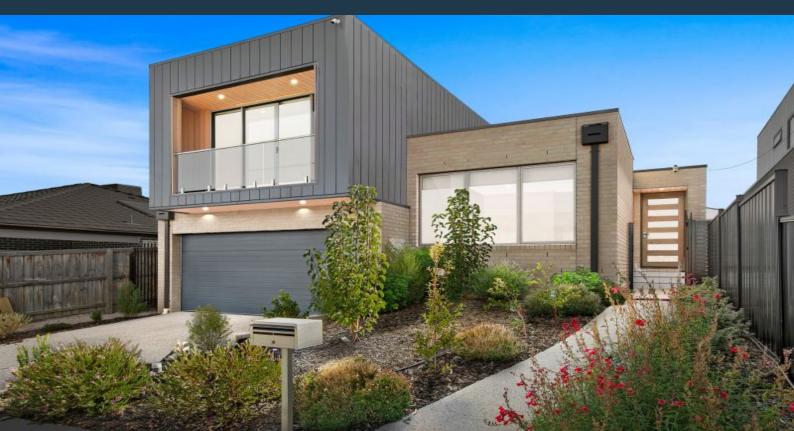

3 Brewster Way Mernda, VIC

STUNNING TRI-LEVEL HOME

**Price:** \$975,000

finishes and unique functionality. Sprawled over 3 levels, it offers great versatility to use as a 3 or 4 bedroom home.

Architecturally designed by an award winning firm with a focus on ultimate comfort, the finishes used to complete this home include double glazed windows and sliders, engineered timber floors, high ceilings, LED downlights, heating and refrigerated cooling, Bosch appliances including dishwasher, stone benches, glossy white kitchen cabinetry, Colourbond standing seam cladding, Surfmist Klip-Lok roofing, glass panel balustrading, plush wool blend carpets and floor to ceiling tiling to all 3 bathrooms just to mention a few.

This luxury home makes a statement in contemporary design with it's bold

Located centrally only minutes away from Mernda central shopping precinct and Mernda train station.