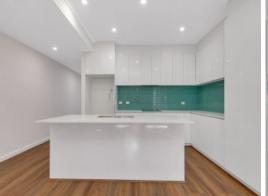

3 Brewster Way Mernda, VIC

STUNNING TRI-LEVEL HOME

**Price:** \$975,000

finishes and unique functionality. Sprawled over 3 levels, it offers great versatility to use as a 3 or 4 bedroom home.

Architecturally designed by an award winning firm with a focus on ultimate comfort, the finishes used to complete this home include double glazed windows and sliders, engineered timber floors, high ceilings, LED downlights, heating and refrigerated cooling, Bosch appliances including dishwasher, stone benches, glossy white kitchen cabinetry, Colourbond standing seam cladding, Surfmist Klip-Lok roofing, glass panel balustrading, plush wool blend carpets and floor to ceiling tiling to all 3 bathrooms just to mention a few.