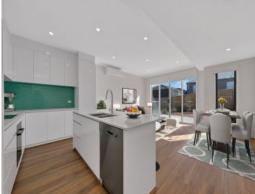

3 Brewster Way Mernda, VIC

STUNNING TRI-LEVEL HOME

**Price:** \$975,000

finishes and unique functionality. Sprawled over 3 levels, it offers great versatility to use as a 3 or 4 bedroom home.

Architecturally designed by an award winning firm with a focus on ultimate comfort, the finishes used to complete this home include double glazed windows and sliders, engineered timber floors, high ceilings, LED downlights, heating and refrigerated cooling, Bosch appliances including dishwasher, stone benches, glossy white kitchen cabinetry, Colourbond standing seam cladding, Surfmist Klip-Lok roofing, glass panel balustrading, plush wool blend carpets and floor to ceiling tiling to all 3 bathrooms just to mention a few.