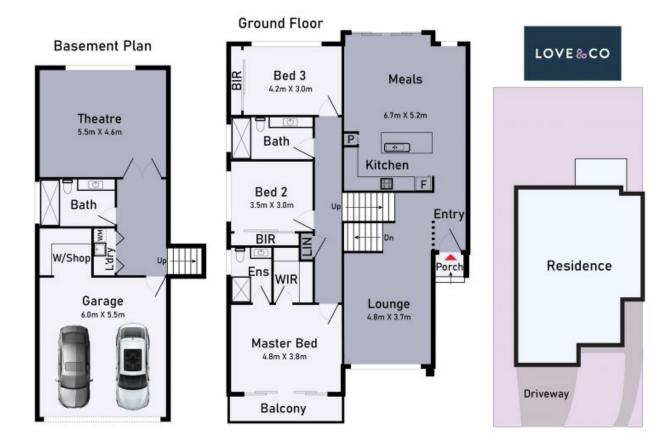

3 Brewster Way Mernda, VIC

STUNNING TRI-LEVEL HOME

**Price:** \$975,000

finishes and unique functionality. Sprawled over 3 levels, it offers great versatility to use as a 3 or 4 bedroom home.

Architecturally designed by an award winning firm with a focus on ultimate comfort, the finishes used to complete this home include double glazed windows and sliders, engineered timber floors, high ceilings, LED downlights, heating and refrigerated cooling, Bosch appliances including dishwasher, stone benches, glossy white kitchen cabinetry, Colourbond standing seam cladding, Surfmist Klip-Lok roofing, glass panel balustrading, plush wool blend carpets and floor to ceiling tiling to all 3 bathrooms just to mention a few.

This luxury home makes a statement in contemporary design with it's bold

Located centrally only minutes away from Mernda central shopping precinct and Mernda train station.

## 3 Brewster Way Mernda

\* Dimensions are approximate and for illustrative purposes only