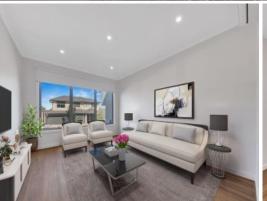

3 Brewster Way Mernda, VIC

STUNNING TRI-LEVEL HOME

**Price:** \$975,000

finishes and unique functionality. Sprawled over 3 levels, it offers great versatility to use as a 3 or 4 bedroom home.

Architecturally designed by an award winning firm with a focus on ultimate comfort, the finishes used to complete this home include double glazed windows and sliders, engineered timber floors, high ceilings, LED downlights, heating and refrigerated cooling, Bosch appliances including dishwasher, stone benches, glossy white kitchen cabinetry, Colourbond standing seam cladding, Surfmist Klip-Lok roofing, glass panel balustrading, plush wool blend carpets and floor to ceiling tiling to all 3 bathrooms just to mention a few.