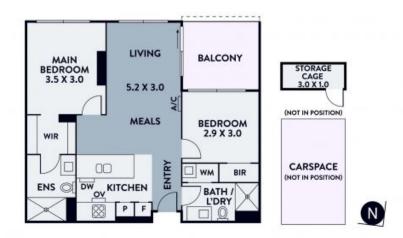

## Style, Situation & Superb Amenities

Sophisticated modern living reaches irresistible levels in this superb two bedroom, two bathroom PACE apartment. Sensationally situated in a hot locale, with an array of bars, eateries, shops and trains on the doorstep, plus parks just a stroll away, the stylish home offers the ultimate in desirable city living. Enjoy resort style facilities with everything from a rooftop infinity pool to resident barbecue areas, an impressively equipped gym and relaxing library right here, whilst the heart of the city's nearby.

- \* Elegant open plan design with kitchen, meals and living
- \* Covered balcony for relaxing and dining alfresco
- \* Integrated fridge/freezer plus suite of Miele appliances
- \* Two serene bedrooms, each with built-in or walk-in robe
- \* Two designer bathrooms, including sparkling ensuite
- $^{\star}$  Heating/cooling, elevator access, storage cage and secure underground parking