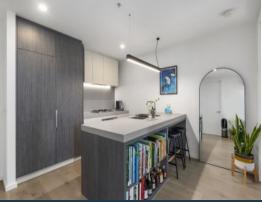

- \* Elegant open plan design with kitchen, meals and living
- \* Covered balcony for relaxing and dining alfresco
- \* Integrated fridge/freezer plus suite of Miele appliances
- \* Two serene bedrooms, each with built-in or walk-in robe
- \* Two designer bathrooms, including sparkling ensuite
- $^{\star}$  Heating/cooling, elevator access, storage cage and secure underground parking