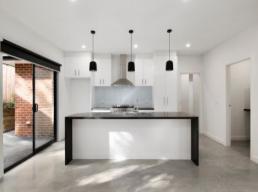

## Modern Luxury

Offering a wonderful sense of privacy and space, this as-new home has been designed with modern living in mind. Showcasing first-class quality throughout, you are welcomed inside to an open plan living and dining area highlighted by polished concrete floors flowing through to a kitchen boasting quality appliances, stone benchtops and modern cabinetry that provide excellent storage space. The living area includes two skylights for added natural light, a split system for heating/cooling and an adjoining full-sized laundry with plenty of cabinetry for storage. Step through the hallway to discover the master bedroom with a generous built-in robe and contemporary ensuite; with two remaining bedrooms sharing an equally stylish family bathroom and both include built-in robes.