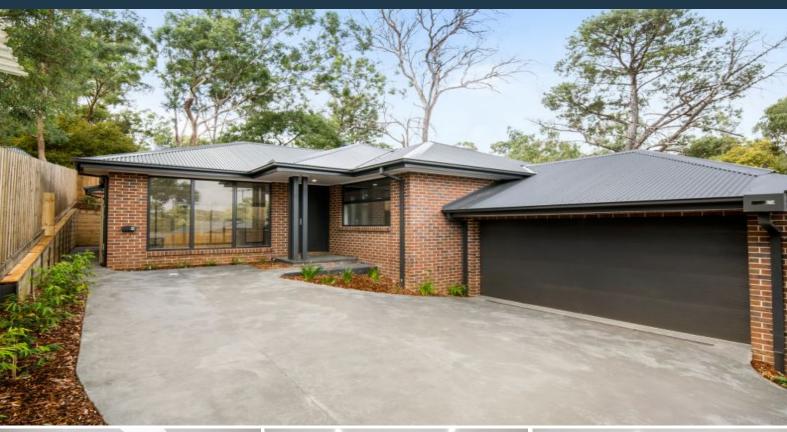

## 2/18 Helene Street Eltham, VIC

,

## Modern Luxury

Offering a wonderful sense of privacy and space, this as-new home has been designed with modern living in mind. Showcasing first-class quality throughout, you are welcomed inside to an open plan living and dining area highlighted by polished concrete floors flowing through to a kitchen boasting quality appliances, stone benchtops and modern cabinetry that provide excellent storage space. The living area includes two skylights for added natural light, a split system for heating/cooling and an adjoining full-sized laundry with plenty of cabinetry for storage. Step through the hallway to discover the master bedroom with a generous built-in robe and contemporary ensuite; with two remaining bedrooms sharing an equally stylish family bathroom and both include built-in robes.