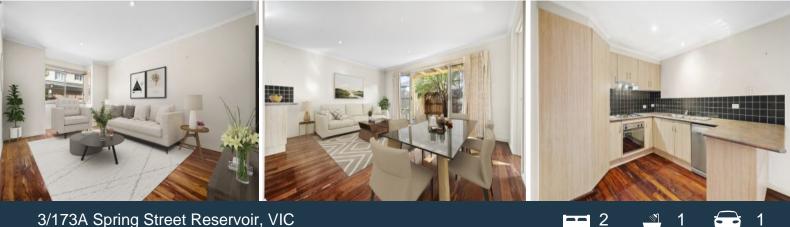

## Spacious Dimensions And Full Of Class

Sale by Set Negotiation offers close Tuesday 7th May at 4:00pm

This expertly constructed residence is supremely set between a row of stylish homes. Tailored for executive living and entertaining, sun washed interiors seamlessly flow over two levels with glossy timber flooring and elevated ceilings creating a palatial sense of expanse. The interior introduces a formal living area before stepping into an open plan kitchen, dining and living zone at the rear, that seamlessly flows to a beautiful courtyard. The immaculate kitchen comes equipped with quality appliances and plentiful cabinetry. The upper level is introduced by a timber staircase and connects with two double bedrooms and a family bathroom. Added attributes also include a single car garage with an added car space, downstairs powder room and large laundry, lots of storage and ducted heating with split system heating and cooling. Positioned only moments to public transport, local cafes, parklands and Edwardes Street shopping Village.

3/173A Spring Street

**Reservoir**, VIC