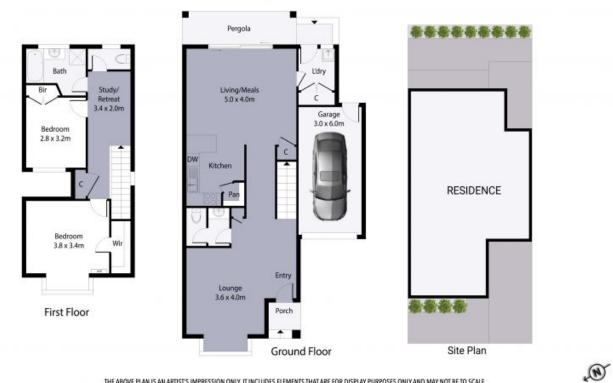

## 3/173a Spring Street, Reservoir

THE ABOVE PLAN IS AN ARTIST'S IMPRESSION ONLY, IT INCLUDES ELEMENTS THAT ARE FOR DISPLAY PURPOSES ONLY AND MAY NOT BE TO SCALE. LANDSCAPING SHOWN IS INDICATIVE ONLY. DIMENSIONS ARE APPROXIMATE.