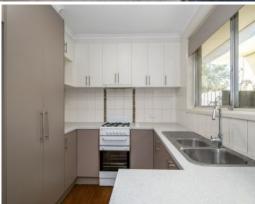

## Comprising:

- Four bedrooms
- Built in robe to master bedroom
- Gas heater
- Air conditioner
- Polished floorboards throughout
- updated bathroom
- Undercover outdoor area
- Double carport

Price:

\$470 per week