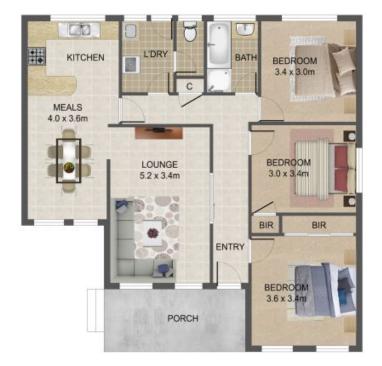

## 15 Kosciusko Court, Lalor

THE ABOVE PLAN IS AN ARTIST'S IMPRESSION ONLY, IT INCLUDES ELEMENTS THAT ARE FOR DISPLAY PURPOSES ONLY AND MAY NOT BE TO SCALE. LANDSCAPING SHOWN IS INDICATIVE ONLY. DIMENSIONS ARE APPROXIMATE.