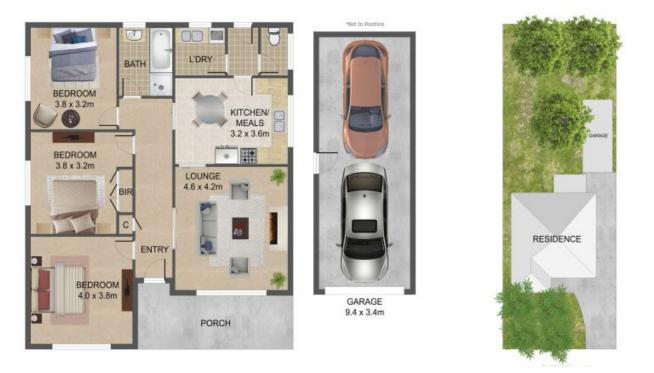

Comprising lounge room, 3 bedrooms, well appointed kitchen with electric stove, meals/ dining area, central family bathroom, separate laundry and huge rear yard with side drive to brick garage.

**Ryan Di Natale** 0418 330 587 ryan.d@lovere.com.au

## 339 High Street, Thomastown

THE ABOVE PLAN IS AN ARTIST'S IMPRESSION ONLY. IT INCLUDES ELEMENTS THAT ARE FOR DISPLAY PURPOSES ONLY AND MAY NOT BE TO SCALE. LANDSCAPING SHOWN IS INDICATIVE ONLY. DIMENSIONS ARE APPROXIMATE.