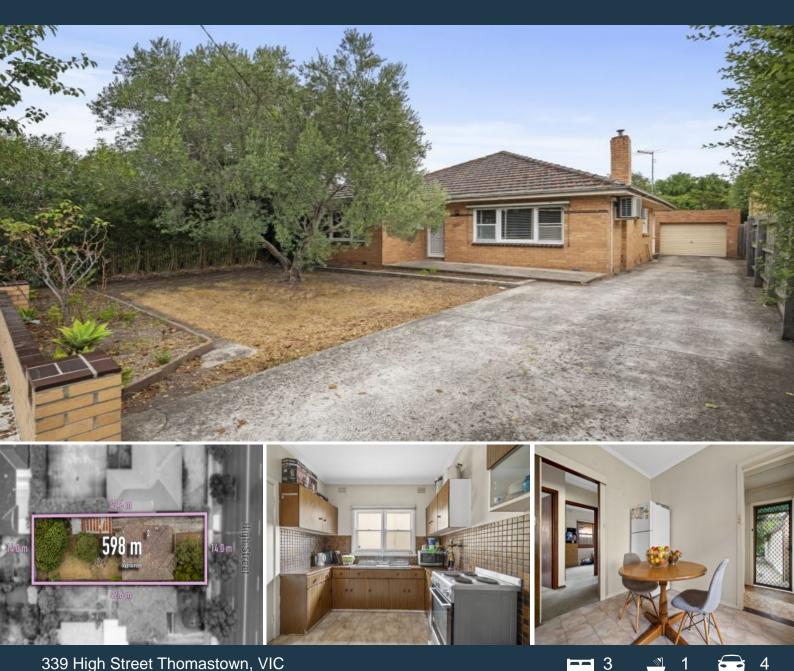

## 339 High Street Thomastown, VIC

## HIGH EXPOSURE - GROWTH ZONE APPROX 598m2

Sitting on a substantial, high exposure allotment of approx 598m2, RGZ 1, this property is certain to attract a variety of astute purchasers, from first home buyers, to renovators or developers looking for their next project as well as astute investors looking to capitalise on future capital growth in a prime real estate location.

Comprising lounge room, 3 bedrooms, well appointed kitchen with electric stove, meals/ dining area, central family bathroom, separate laundry and huge rear yard with side drive to brick garage.

**Ryan Di Natale** 0418 330 587 ryan.d@lovere.com.au