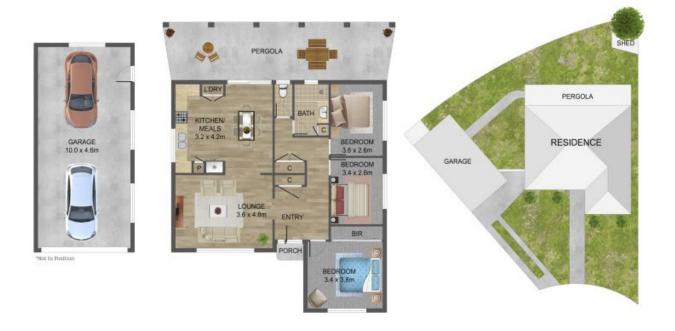

## 5 Barden Place, Thomastown

THE ABOVE PLAN IS AN ARTIST'S IMPRESSION ONLY, IT INCLUDES ELEMENTS THAT ARE FOR DISPLAY PURPOSES ONLY AND MAY NOT BE TO SCALE. LANDSCAPING SHOWN IS INDICATIVE ONLY. DIMENSIONS ARE APPROXIMATE.