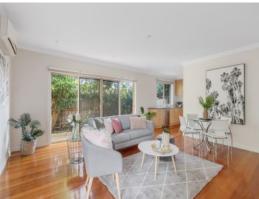

Good-looking timber floors, profiled skirting boards and decorative cornice enhance the instant appeal and impressive proportions of the living-meals stretching out from a stainless-steel equipped kitchen.