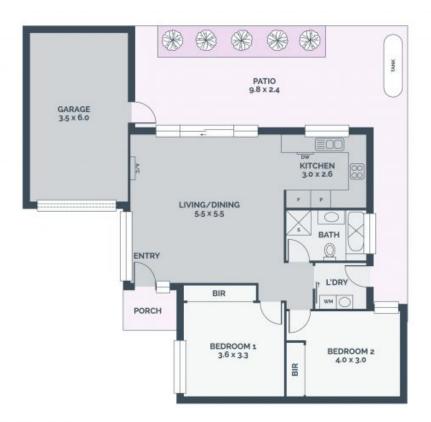

## 72A Lloyd Avenue Reservoir, VIC

## The Style You Want. The Space You Need!

Delivering that sought-after combination of spacious, low-maintenance living, absolute comfort and complete convenience, this single-level home, peacefully and privately set at the rear of the block, is sure to tick all the boxes for nesters and investors alike.

Good-looking timber floors, profiled skirting boards and decorative cornice enhance the instant appeal and impressive proportions of the living-meals stretching out from a stainless-steel equipped kitchen.

Complementing the living spaces are two generous bedrooms. Both feature built-in robes and share a family bathroom filled with the morning sun.

Stretching the width of the house and paved for easy-care the entertainer's courtyard, accessed from the living area, links the house to the remote garage.