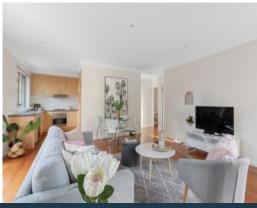

Good-looking timber floors, profiled skirting boards and decorative cornice enhance the instant appeal and impressive proportions of the living-meals stretching out from a stainless-steel equipped kitchen.