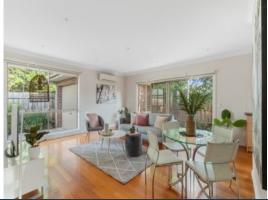

Good-looking timber floors, profiled skirting boards and decorative cornice enhance the instant appeal and impressive proportions of the living-meals stretching out from a stainless-steel equipped kitchen.