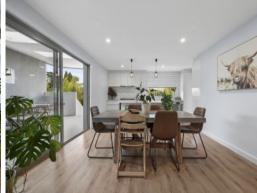

Boasting two spacious living zones-an inviting formal lounge and a separate meals area-this property accommodates diverse lifestyle needs. However, the true gem lies in its stunning kitchen, featuring stone benchtops, stainless steel appliances, and a dishwasher.