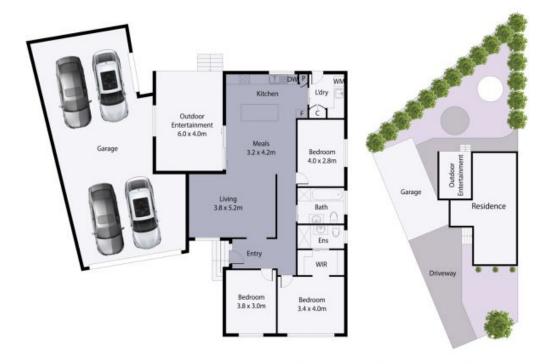

## 20 Ella Court, Lalor

THE ABOVE PLAN IS AN ARTIST'S IMPRESSION ONLY, IT INCLUDES ELEMENTS THAT ARE FOR DISPLAY PURPOSES ONLY AND MAY NOT BE TO SCALE. LANDSCAPING SHOWN IS INDICATIVE ONLY. DIMENSIONS ARE APPROXIMATE.