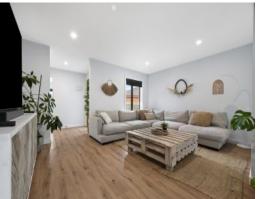

This home has undergone an extensive transformation, evident from its striking colour bond roof, new windows, and pristine paintwork, setting the stage for a contemporary lifestyle. Upon entering, you're greeted by near-new carpet and blinds, alongside hybrid flooring, imparting a sense of modern comfort living.

Boasting two spacious living zones-an inviting formal lounge and a separate meals area-this property accommodates diverse lifestyle needs. However, the true gem lies in its stunning kitchen, featuring stone benchtops, stainless steel appliances, and a dishwasher.