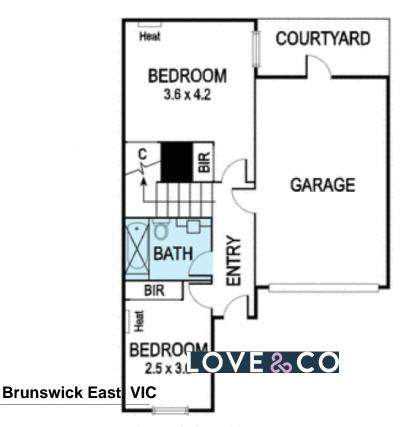

## Three levels of extravagant living!

For an amazing lifestyle look no further than this amazing three bedroom, three level townhouse. Walk in to this breath taking property featuring two of the three generous sized bedrooms, stylish bathroom and access to your own private courtyard. Walk up stairs into your polished floor board, open planned living and kitchen area equipped with stainless steel appliances and stone bench top. Adjoining is your own spacious decking area awaiting to comfort your guests on the summer nights soon to come. Continue further upstairs on the top floor and embrace a relaxing retreat/study, featuring a large superbly appointed ensuite with walk-in-robes. If this is not enough, this stunning townhouse also offers a split system, heating, single garage with space for a second car in the driveway. Boasting an unmatched serenity to anyone wanting to call it home, look no further than this extravagant townhouse.

3

2

Price: \$720 per week

**Zoe McCauley** 

**Zoe McCauley** 

inspections.thornbury@loveriesspections.thornbury@lovere.co

**GROUND FLOOR** 

FIRST FLOOR