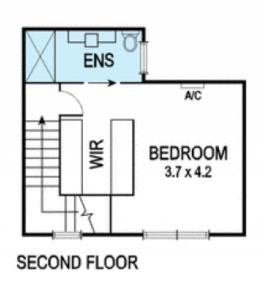

## Three levels of extravagant living!

For an amazing lifestyle look no further than this amazing three bedroom, three level townhouse. Walk in to this breath taking property featuring two of the three generous sized bedrooms, stylish bathroom and access to your own private courtyard. Walk up stairs into your polished floor board, open planned living and kitchen area equipped with stainless steel appliances and stone bench top. Adjoining is your own spacious decking area awaiting to comfort your guests on the summer nights soon to come. Continue further upstairs on the top floor and embrace a relaxing retreat/study, featuring a large superbly appointed ensuite with walk-in-robes. If this is not enough, this stunning townhouse also offers a split system, heating, single garage with space for a second car in the driveway. Boasting an unmatched serenity to anyone wanting to call it home, look no further than this extravagant townhouse.

3

2

Price: \$720 per week

**Zoe McCauley** 

**Zoe McCauley** 

inspections.thornbury@loveriesspections.thornbury@lovere.co

**GROUND FLOOR** 

FIRST FLOOR