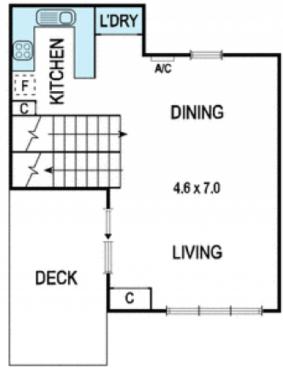

## Three levels of extravagant living!

For an amazing lifestyle look no further than this amazing three bedroom, three level townhouse. Walk in to this breath taking property featuring two of the three generous sized bedrooms, stylish bathroom and access to your own private courtyard. Walk up stairs into your polished floor board, open planned living and kitchen area equipped with stainless steel appliances and stone bench top. Adjoining is your own spacious decking area awaiting to comfort your guests on the summer nights soon to come. Continue further upstairs on the top floor and embrace a relaxing retreat/study, featuring a large superbly appointed ensuite with walk-in-robes. If this is not enough, this stunning townhouse also offers a split system, heating, single garage with space for a second car in the driveway. Boasting an unmatched serenity to anyone wanting to call it home, look no further than this extravagant townhouse.

3

2

Price: \$720 per week

**Zoe McCauley** 

**Zoe McCauley** 

inspections.thornbury@loveriesspections.thornbury@lovere.co

**GROUND FLOOR** 

FIRST FLOOR