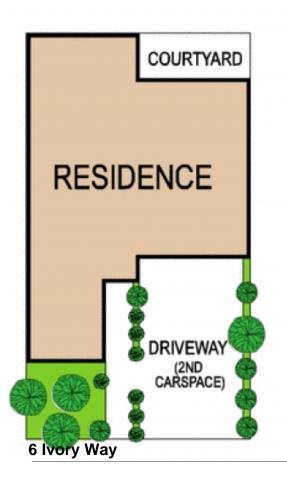

## 6 Ivory Way Brunswick East, VIC

## Three levels of extravagant living!

For an amazing lifestyle look no further than this amazing three bedroom, three level townhouse. Walk in to this breath taking property featuring two of the three generous sized bedrooms, stylish bathroom and access to your own private courtyard. Walk up stairs into your polished floor board, open planned living and kitchen area equipped with stainless steel appliances and stone bench top. Adjoining is your own spacious decking area awaiting to comfort your guests on the summer nights soon to come. Continue further upstairs on the top floor and embrace a relaxing retreat/study, featuring a large superbly appointed ensuite with walk-in-robes. If this is not enough, this stunning townhouse also offers a split system, heating, single garage with space for a second car in the driveway. Boasting an unmatched serenity to anyone wanting to call it home, look no further than this extravagant townhouse.