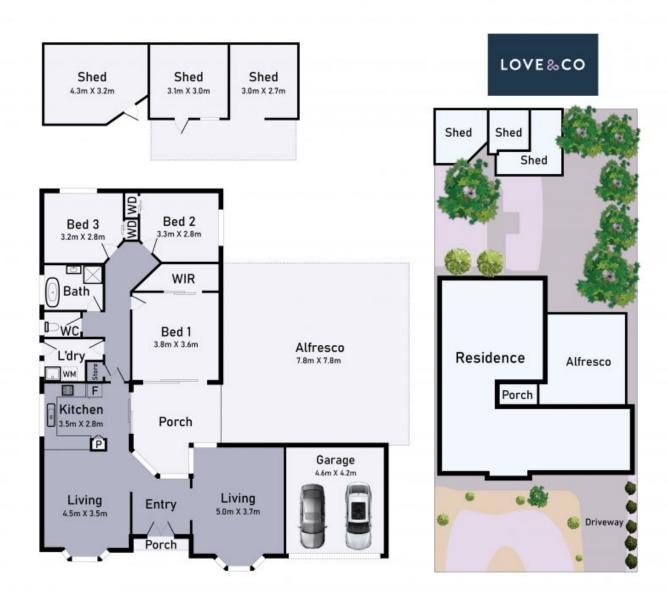

## 63 Yarcombe Crescent Craigieburn

\* Dimensions are approximate and for illustrative purposes only