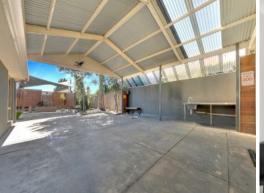

A double enclosed carport opens up to a massive undercover area providing even more encouragement to spend time outside regardless of the weather conditions.

Comforts include Evap-Cooling, ducted heating, Coonara heater, ceiling fans and downlights through out.